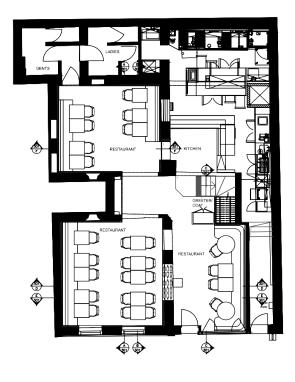

#### **ACCOMMODATION**

The premises are arranged over ground and first floor levels together with residential accommodation on the second floor comprising 2 bedrooms and bathrooms.

| Ground floor | 1,440 Sq Ft | 134 Sq M |
|--------------|-------------|----------|
| First floor  | 890 Sq Ft   | 83 Sq M  |
| Total        | 2,330 Sq Ft | 217 Sq M |