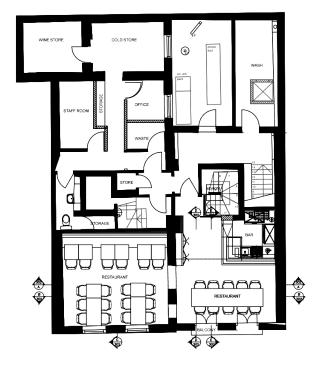

#### **ACCOMMODATION**

The premises are arranged over ground and first floor levels together with residential accommodation on the second floor comprising 2 bedrooms and bathrooms.

| Ground floor | 1,440 Sq Ft | 134 Sq M |
|--------------|-------------|----------|
| First floor  | 890 Sq Ft   | 83 Sq M  |
| Total        | 2,330 Sq Ft | 217 Sq M |