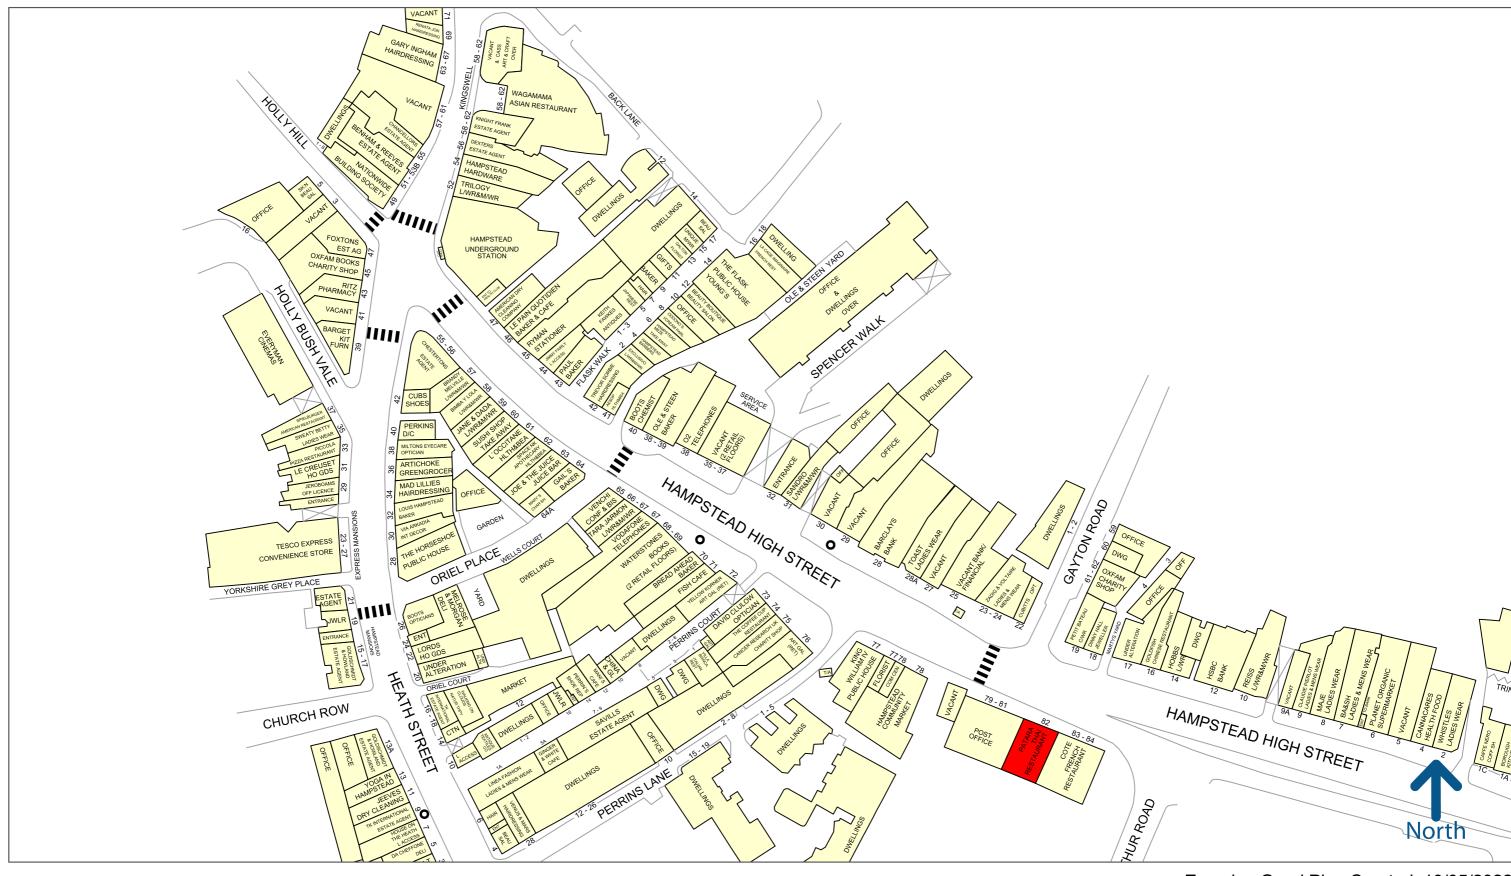

#### **LOCATION**

The premises are located close to the junction with Prince Arthur Road and a short walk from Hampstead Underground Station. Nearby restaurants and retailers include Cote, Le Pain Quotidien, Borough Kitchen, Hobbs, Wagamamas, Joe and the Juice and Kurt Geiger.

# 82 HAMPSTEAD HIGH STREET, LONDON, NW3 1RE

Map data

50 metres

Experian Goad Plan Created: 10/05/2022 Created By: Stephen Kane and Co