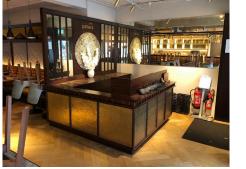

#### **ACCOMMODATION**

The premises are arranged over ground and first floors having the following approximate areas;

| Shop Depth          | 65 Ft 9 Ins | 19.84 Sq M  |
|---------------------|-------------|-------------|
| Ground Floor Sales  | 2,087 Sq Ft | 193 Sq M    |
| First Floor Kitchen | 493 Sq Ft   | 45.50 Sq M  |
| Rear Courtyard      | 984 Sq Ft   | 91.41 Sq M  |
| Total               | 3,564 Sq Ft | 329.91 Sq M |