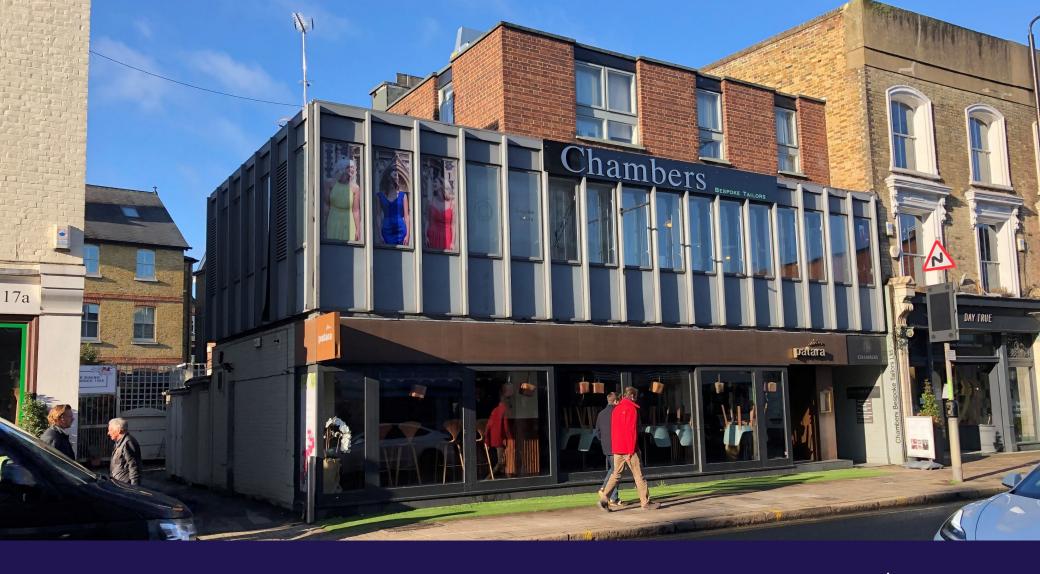

18 HIGH STREET, LONDON, WIMBLEDON VILLAGE, SW19 5DX

3,564 SQ FT / 329.9 SQ M

**Prime E-class Restaurant Opportunity Available** 

**Additional Rear Courtyard Garden** 

# 18 HIGH STREET LONDON, WIMBLEDON VILLAGE, SW19 5DX

## **LOCATION**

The premises are located in a prime position on the High Street in the centre of Wimbledon Village opposite Megans Café. Retailers in close proximity include Paul, Gails Bakery, Pizza Express, The Ivy, Joe & The Juice, Giggling Squid, Carluccio's, Farrow & Ball, CP Hart, Prezzemolo e Vitale and The Dog & Fox.