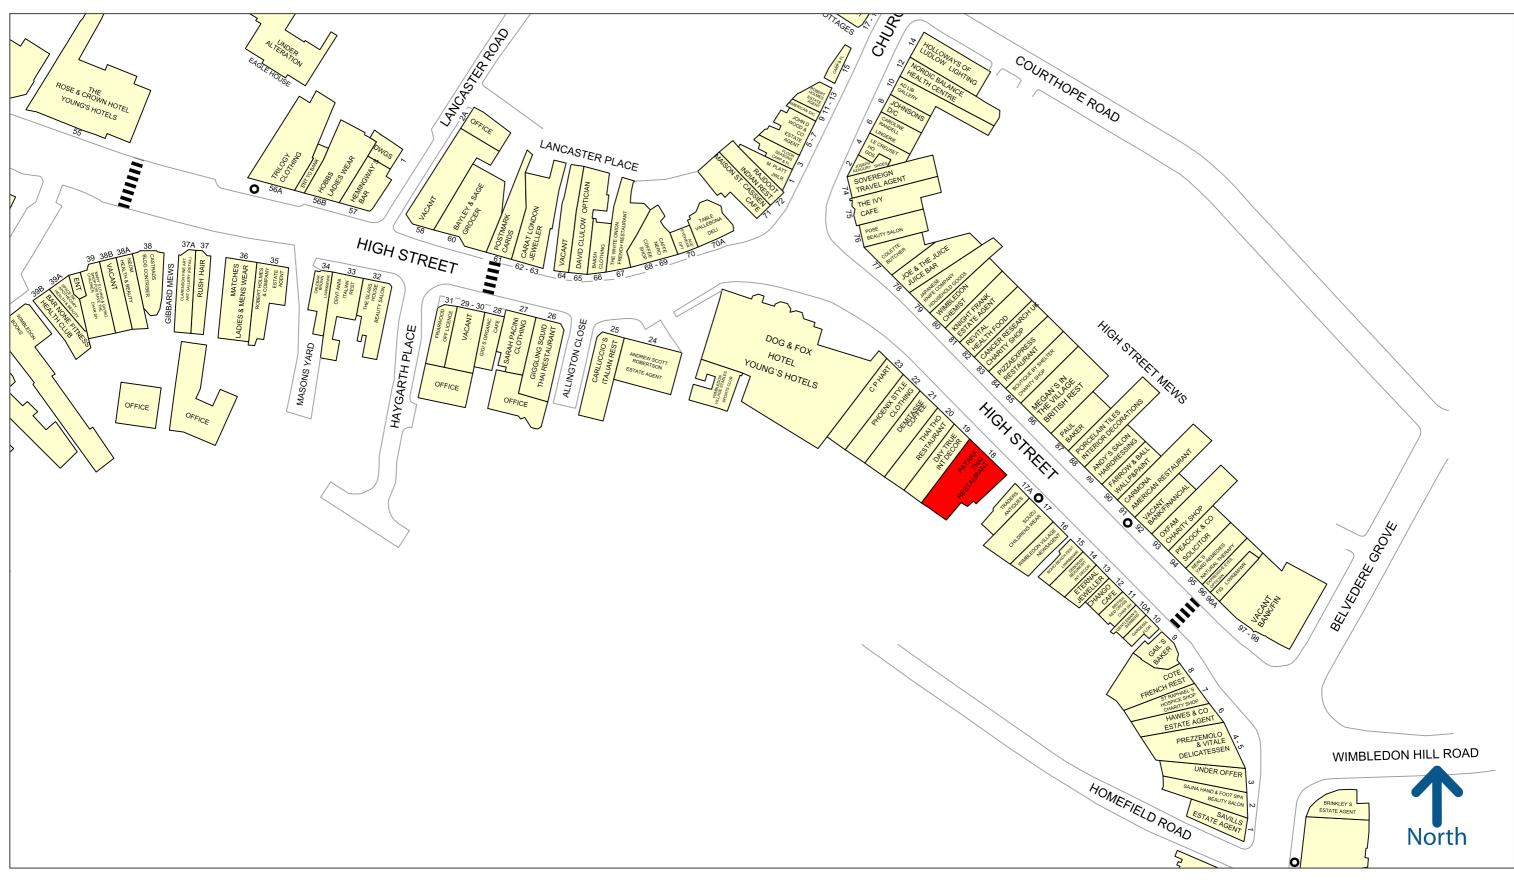

## **LOCATION**

The premises are located in a prime position on the High Street in the centre of Wimbledon Village opposite Megans Café. Retailers in close proximity include Paul, Gails Bakery, Pizza Express, The Ivy, Joe & The Juice, Giggling Squid, Carluccio's, Farrow & Ball, CP Hart, Prezzemolo e Vitale and The Dog & Fox.