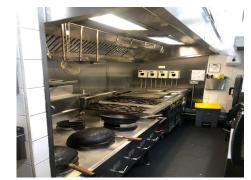

#### **ACCOMMODATION**

The premises are arranged over ground and first floors having the following approximate areas;

| Shop Depth          | 65 Ft 9 Ins | 19.84 Sq M  |
|---------------------|-------------|-------------|
| Ground Floor Sales  | 2,087 Sq Ft | 193 Sq M    |
| First Floor Kitchen | 493 Sq Ft   | 45.50 Sq M  |
| Rear Courtyard      | 984 Sq Ft   | 91.41 Sq M  |
| Total               | 3,564 Sq Ft | 329.91 Sq M |