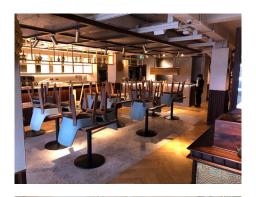

#### **ACCOMMODATION**

The premises are arranged over ground and first floors having the following approximate areas;

| Shop Depth          | 65 Ft 9 Ins | 19.84 Sq M  |
|---------------------|-------------|-------------|
| Ground Floor Sales  | 2,087 Sq Ft | 193 Sq M    |
| First Floor Kitchen | 493 Sq Ft   | 45.50 Sq M  |
| Rear Courtyard      | 984 Sq Ft   | 91.41 Sq M  |
| Total               | 3,564 Sq Ft | 329.91 Sq M |