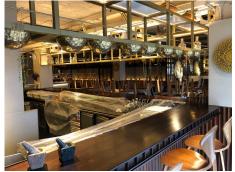

#### **ACCOMMODATION**

The premises are arranged over ground and first floors having the following approximate areas;

| Shop Depth          | 65 Ft 9 Ins | 19.84 Sq M  |
|---------------------|-------------|-------------|
| Ground Floor Sales  | 2,087 Sq Ft | 193 Sq M    |
| First Floor Kitchen | 493 Sq Ft   | 45.50 Sq M  |
| Rear Courtyard      | 984 Sq Ft   | 91.41 Sq M  |
| Total               | 3,564 Sq Ft | 329.91 Sq M |