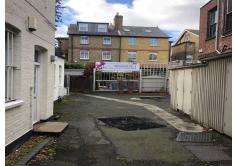

18 HIGH STREET, LONDON, WIMBLEDON VILLAGE, SW19 5DX

3,564 SQ FT / 329.9 SQ M

**Prime E-class Restaurant Opportunity Available** 

**Additional Rear Courtyard Garden** 

There is also a designated delivery area beside the property.

#### **ACCOMMODATION**

The premises are arranged over ground and first floors having the following approximate areas;

| Shop Depth          | 65 Ft 9 Ins | 19.84 Sq M  |
|---------------------|-------------|-------------|
| Ground Floor Sales  | 2,087 Sq Ft | 193 Sq M    |
| First Floor Kitchen | 493 Sq Ft   | 45.50 Sq M  |
| Rear Courtyard      | 984 Sq Ft   | 91.41 Sq M  |
| Total               | 3,564 Sq Ft | 329.91 Sq M |