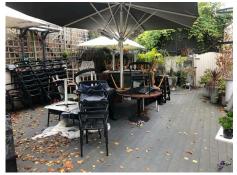

18 HIGH STREET, LONDON, WIMBLEDON VILLAGE, SW19 5DX

3,564 SQ FT / 329.9 SQ M

**Prime E-class Restaurant Opportunity Available** 

**Additional Rear Courtyard Garden** 

#### **ACCOMMODATION**

The premises are arranged over ground and first floors having the following approximate areas;

| Shop Depth          | 65 Ft 9 Ins | 19.84 Sq M  |
|---------------------|-------------|-------------|
| Ground Floor Sales  | 2,087 Sq Ft | 193 Sq M    |
| First Floor Kitchen | 493 Sq Ft   | 45.50 Sq M  |
| Rear Courtyard      | 984 Sq Ft   | 91.41 Sq M  |
| Total               | 3,564 Sq Ft | 329.91 Sq M |