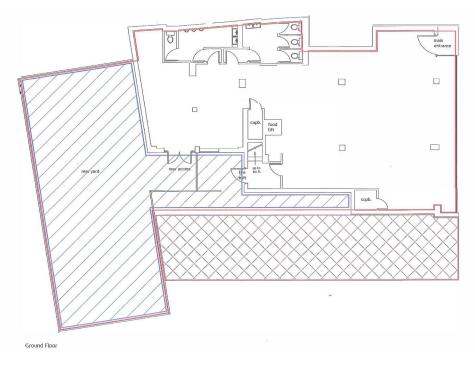

#### **ACCOMMODATION**

The premises are arranged over ground and first floors having the following approximate areas;

| Shop Depth          | 65 Ft 9 Ins | 19.84 Sq M  |
|---------------------|-------------|-------------|
| Ground Floor Sales  | 2,087 Sq Ft | 193 Sq M    |
| First Floor Kitchen | 493 Sq Ft   | 45.50 Sq M  |
| Rear Courtyard      | 984 Sq Ft   | 91.41 Sq M  |
| Total               | 3,564 Sq Ft | 329.91 Sq M |