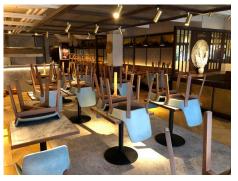

#### **ACCOMMODATION**

The premises are arranged over ground and first floors having the following approximate areas;

| Shop Depth          | 65 Ft 9 Ins | 19.84 Sq M  |
|---------------------|-------------|-------------|
| Ground Floor Sales  | 2,087 Sq Ft | 193 Sq M    |
| First Floor Kitchen | 493 Sq Ft   | 45.50 Sq M  |
| Rear Courtyard      | 984 Sq Ft   | 91.41 Sq M  |
| Total               | 3,564 Sq Ft | 329.91 Sq M |