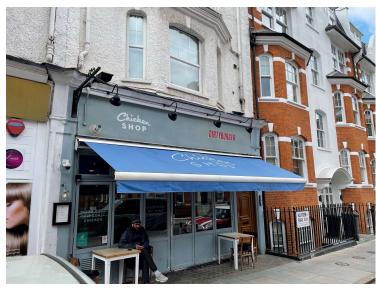

128 ALLITSEN ROAD, ST JOHN'S WOOD, LONDON, NW8 7AU

Prime Restaurant Lease Available in Affluent North West London Suburb With Additional Outdoor Seating Available (Subject to Licence)

1,593 SQ FT / 148 SQ M

## 128 ALLITSEN ROAD, ST JOHN'S WOOD, LONDON, NW8 7AU

## **LOCATION**

St John's Wood is an affluent upmarket location in North West London. The premises occupy a prominent position, on Allitsen Road, just off the High Street. This is in close proximity to The Ivy, Orée, Zadiq & Voltaire and At Feast.

## **ACCOMMODATION**

The premises are arranged over ground and basement, with the single storey extension at the rear providing high ceilings and excellent natural light. There is an opportunity for further external seating, in the parking bay at the front of the premises. It comprises the following approximate gross internal floor areas: