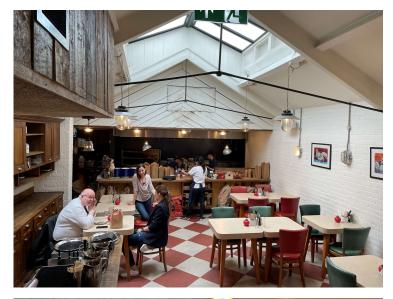

## **ACCOMMODATION**

The premises are arranged over ground and basement, with the single storey extension at the rear providing high ceilings and excellent natural light. There is an opportunity for further external seating, in the parking bay at the front of the premises. It comprises the following approximate gross internal floor areas: