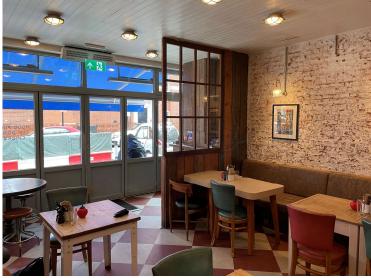

## **ACCOMMODATION**

The premises are arranged over ground and basement, with the single storey extension at the rear providing high ceilings and excellent natural light. There is an opportunity for further external seating, in the parking bay at the front of the premises. It comprises the following approximate gross internal floor areas: