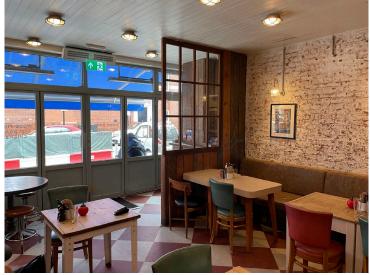

#### **ACCOMMODATION**

The premises are arranged over ground and basement, with the single storey extension at the rear providing high ceilings and excellent natural light. There is an opportunity for further external seating, in the parking bay at the front of the premises. It comprises the following approximate gross internal floor areas:

| Ground floor | 1,028 sq ft | 95.5 sq m  |  |
|--------------|-------------|------------|--|
| Basement     | 565 sq ft   | 52.5 sq m  |  |
| Total        | 1,593 sq ft | 148.0 sq m |  |