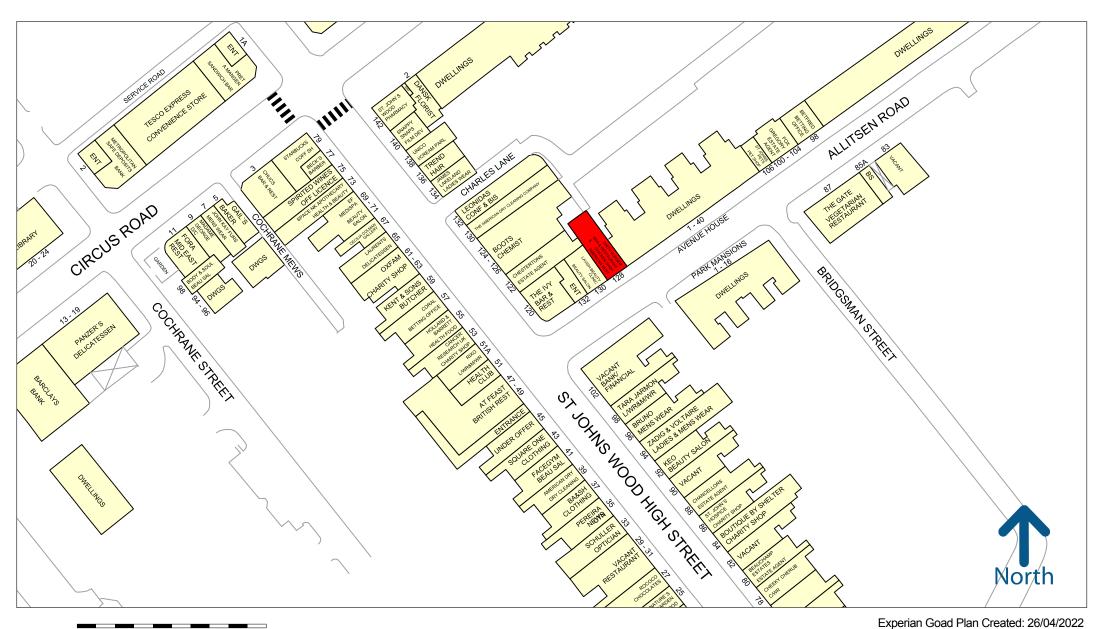

#### LOCATION

St John's Wood is an affluent upmarket location in North West London. The premises occupy a prominent position, on Allitsen Road, just off the High Street. This is in close proximity to The Ivy, Orée, Zadig & Voltaire and At Feast.