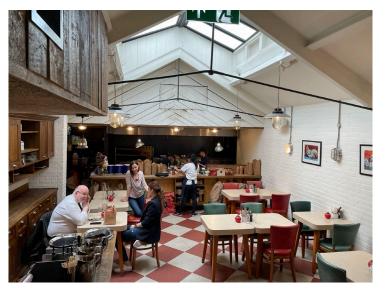

#### **ACCOMMODATION**

The premises are arranged over ground and basement, with the single storey extension at the rear providing high ceilings and excellent natural light. There is an opportunity for further external seating, in the parking bay at the front of the premises. It comprises the following approximate gross internal floor areas: