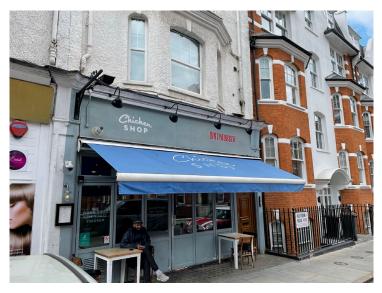

128 ALLITSEN ROAD, ST JOHN'S WOOD, LONDON, NW8 7AU

Prime Restaurant Lease Available in Affluent North West London Suburb With Additional Outdoor Seating Available (Subject to Licence)

1,593 SQ FT / 148 SQ M

#### **ACCOMMODATION**

The premises are arranged over ground and basement, with the single storey extension at the rear providing high ceilings and excellent natural light. There is an opportunity for further external seating, in the parking bay at the front of the premises. It comprises the following approximate gross internal floor areas: