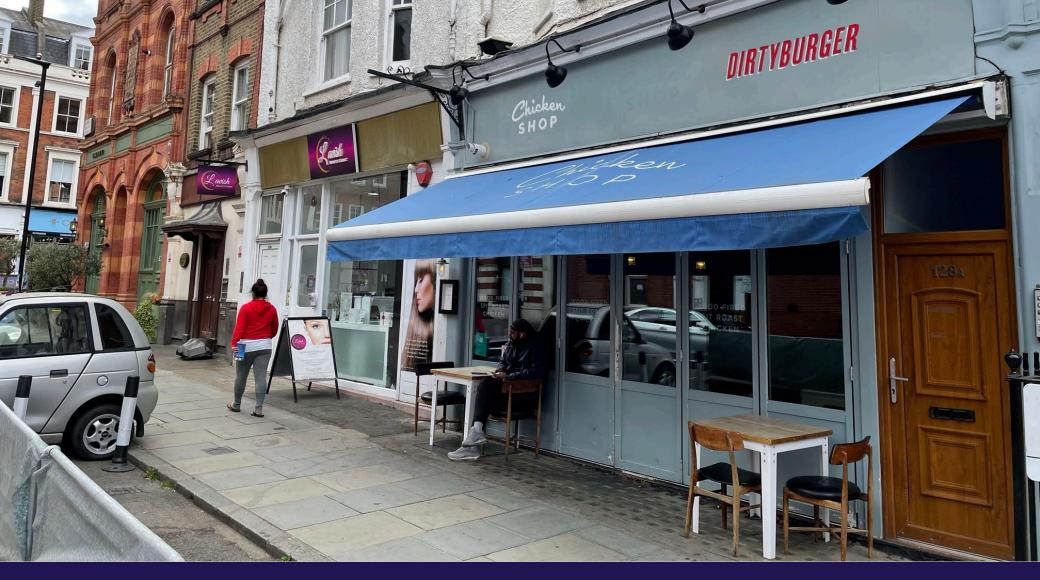

128 ALLITSEN ROAD, ST JOHN'S WOOD, LONDON, NW8 7AU

Prime Restaurant Lease Available in Affluent North West London Suburb With Additional Outdoor Seating Available (Subject to Licence)

1,593 SQ FT / 148 SQ M

#### **ACCOMMODATION**

The premises are arranged over ground and basement, with the single storey extension at the rear providing high ceilings and excellent natural light. There is an opportunity for further external seating, in the parking bay at the front of the premises. It comprises the following approximate gross internal floor areas: