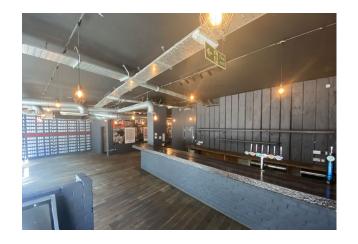

#### **ACCOMMODATION**

The property benefits from an attractive glazed and wood paneled frontage that spans 40.3ft / 12.3m, with ceiling heights of 3.25m. The current configuration has a large wooden bar server as you walk in, trading space for circa 120covers, WCs, with a cold-room and trade kitchen located behind the bar server.

The premises are arranged over the ground floor only having the following approximate areas.

| Ground floor | 3,011 Sq Ft | 279.8Sq M |
|--------------|-------------|-----------|
|              | •           | •         |