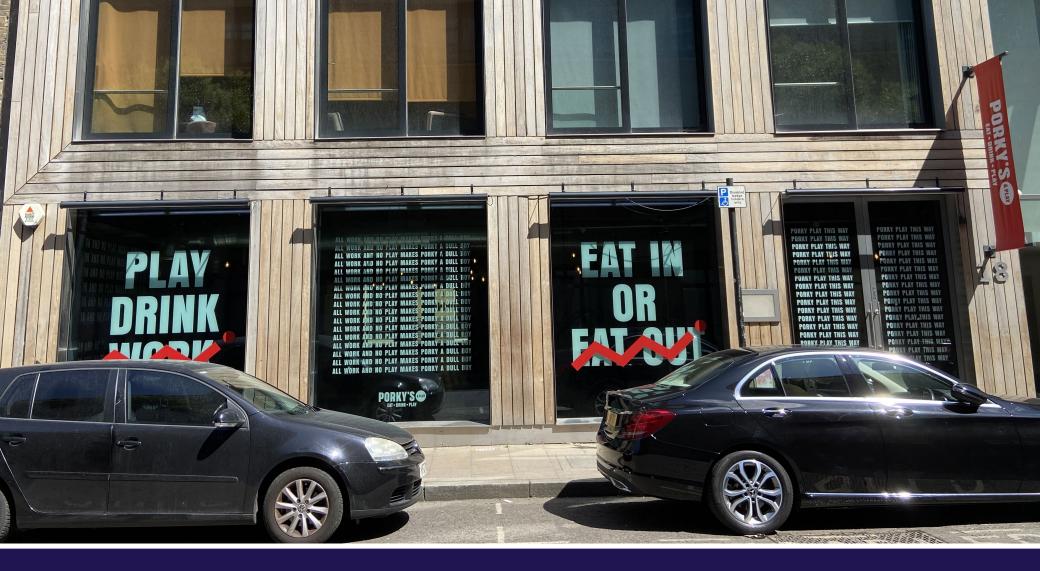

#### **LOCATION**

The premises is located on eastern side of New Globe Walk diagonally opposite The New Globe Theatre and a moments walk from the hustle and bustle of Borough Market.

Nearby operators include; Starbucks, Shakespeare Globe Café, Tas Pide, Pizza Express, Swan at The Globe, The Real Greek and 92degrees.

#### **ACCOMMODATION**

The property benefits from an attractive glazed and wood paneled frontage that spans 40.3ft / 12.3m, with ceiling heights of 3.25m. The current configuration has a large wooden bar server as you walk in, trading space for circa 120covers, WCs, with a cold-room and trade kitchen located behind the bar server.