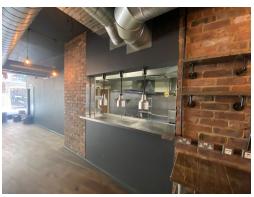

#### **ACCOMMODATION**

The property benefits from an attractive glazed and wood paneled frontage that spans 40.3ft / 12.3m, with ceiling heights of 3.25m. The current configuration has a large wooden bar server as you walk in, trading space for circa 120covers, WCs, with a cold-room and trade kitchen located behind the bar server.