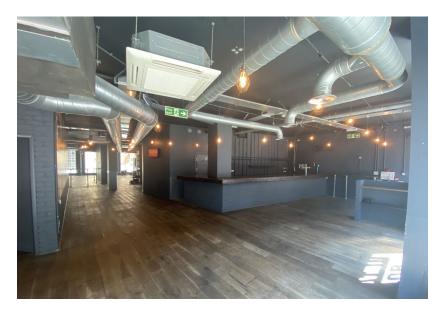

#### **ACCOMMODATION**

The property benefits from an attractive glazed and wood paneled frontage that spans 40.3ft / 12.3m, with ceiling heights of 3.25m. The current configuration has a large wooden bar server as you walk in, trading space for circa 120covers, WCs, with a cold-room and trade kitchen located behind the bar server.

The premises are arranged over the ground floor only having the following approximate areas.

| Ground floor | 3,011 Sq Ft | 279.8Sq M |
|--------------|-------------|-----------|
|              | •           | •         |