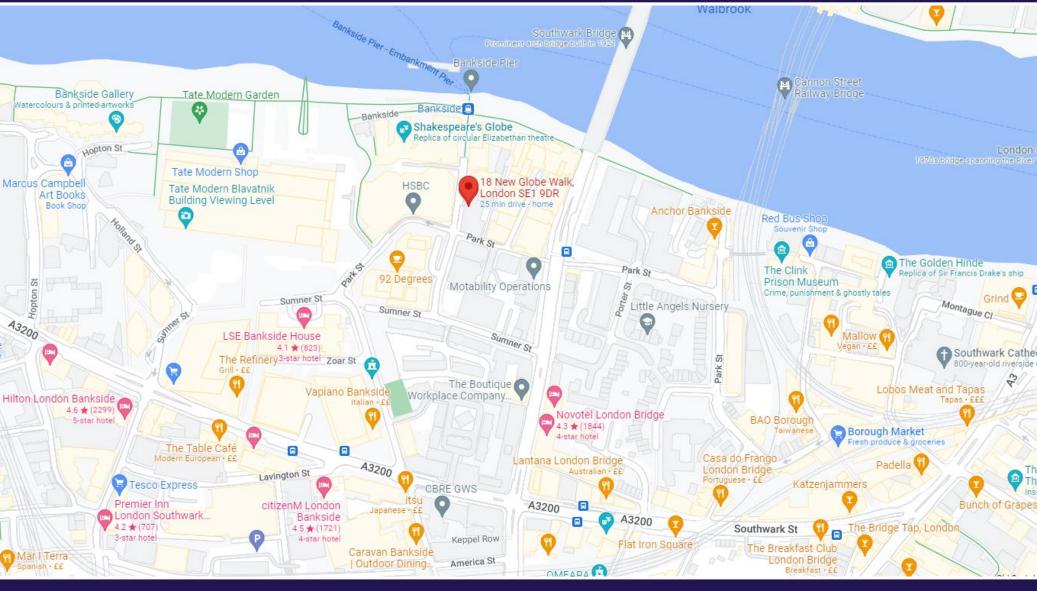

#### **LOCATION**

The premises is located on eastern side of New Globe Walk diagonally opposite The New Globe Theatre and a moments walk from the hustle and bustle of Borough Market.

Nearby operators include; Starbucks, Shakespeare Globe Café, Tas Pide, Pizza Express, Swan at The Globe, The Real Greek and 92degrees.