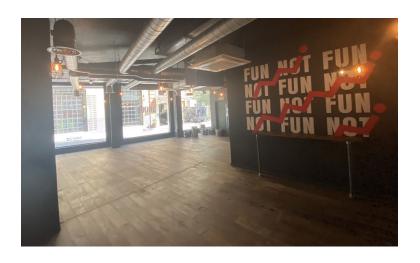

#### **ACCOMMODATION**

The property benefits from an attractive glazed and wood paneled frontage that spans 40.3ft / 12.3m, with ceiling heights of 3.25m. The current configuration has a large wooden bar server as you walk in, trading space for circa 120covers, WCs, with a cold-room and trade kitchen located behind the bar server.

The premises are arranged over the ground floor only having the following approximate areas.

| Ground floor | 3,011 Sq Ft | 279.8Sq M |
|--------------|-------------|-----------|
|              | •           | •         |