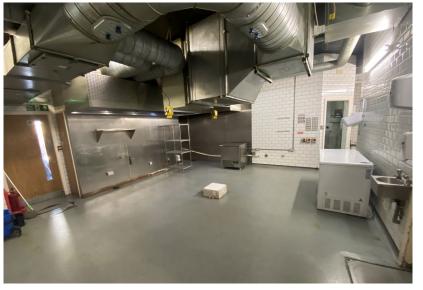

#### **ACCOMMODATION**

The property benefits from an attractive glazed and wood paneled frontage that spans 40.3ft / 12.3m, with ceiling heights of 3.25m. The current configuration has a large wooden bar server as you walk in, trading space for circa 120covers, WCs, with a cold-room and trade kitchen located behind the bar server.