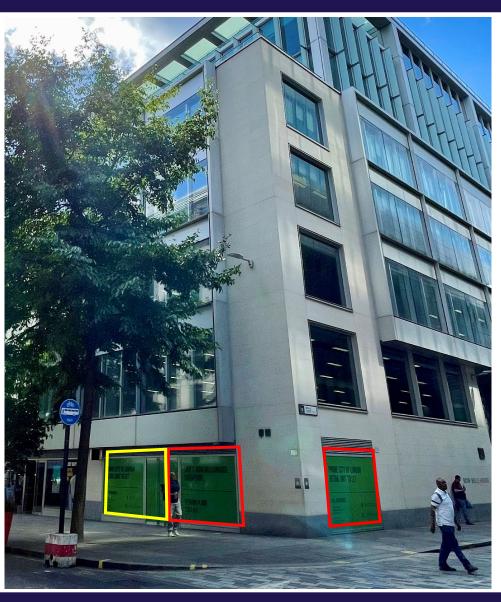

#### **OPTION TO SUB-DIVIDE THE UNIT**

- Potential to create two separate units of circa **802 sq ft** each.
- Each unit will have an approximate internal width of **17 ft 2 ins.**

### UNIT A:

- 802 sq ft unit with return frontage onto Bread Street.
- Potential for side return glazing to be altered to create an additional entrance.

## UNIT B:

• 802 sq ft 'in-line' unit with frontage onto Cheapside.