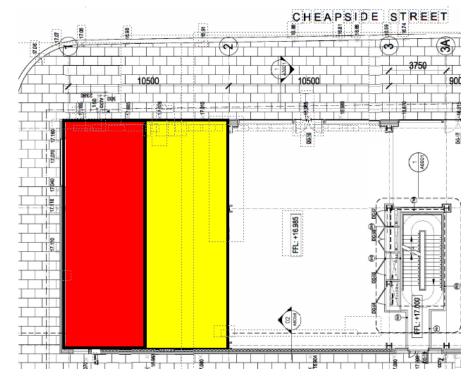

#### **OPTION TO SUB-DIVIDE THE UNIT**

- Potential to create two separate units of circa **802 sq ft** each.
- Each unit will have an approximate internal width of **17 ft 2 ins.**

### UNIT A:

- 802 sq ft unit with return frontage onto Bread Street.
- Potential for side return glazing to be altered to create an additional entrance.

## UNIT B:

• 802 sq ft 'in-line' unit with frontage onto Cheapside.