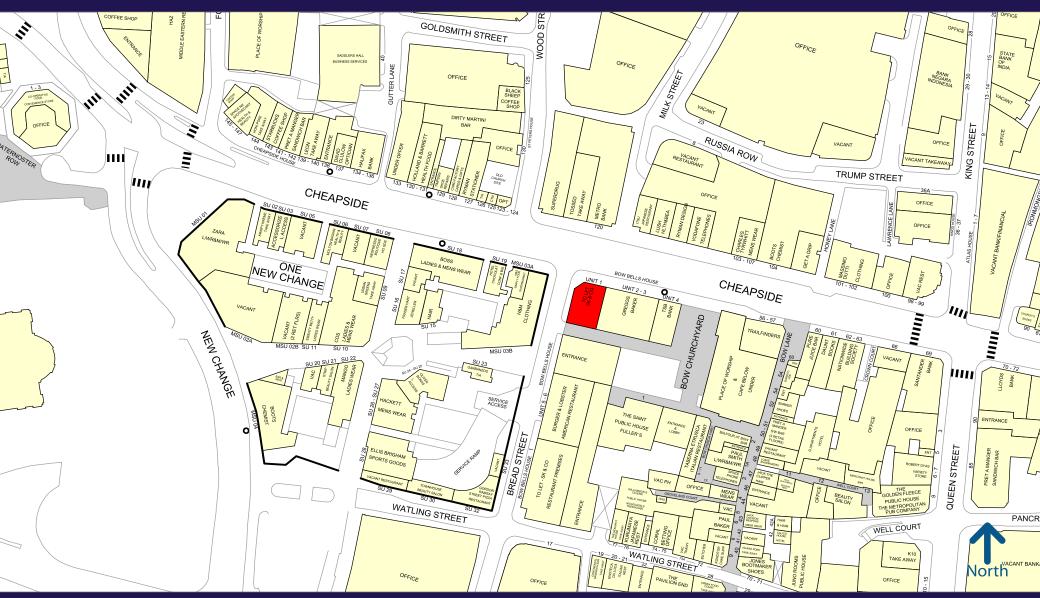

#### LOCATION

The property is a prominently located unit fronting both Cheapside and Bread Street being opposite the entrance to One New Change and close to St Paul's Cathedral.

Bow Bells House is a 215,000 sq ft office development where pedestrian flow links St Paul's Cathedral to Bank Station and Bow Lane/Bow Churchyard, an important open space in the City of London.

Local connections are excellent being situated between Bank and St Paul's London Underground Stations. Nearby occupiers include Greggs, Burger & Lobster, Ivy Asia, F1 Arcade, Hugo Boss, M&S, Molton Brown, Urban Greens, and Sweaty Betty.