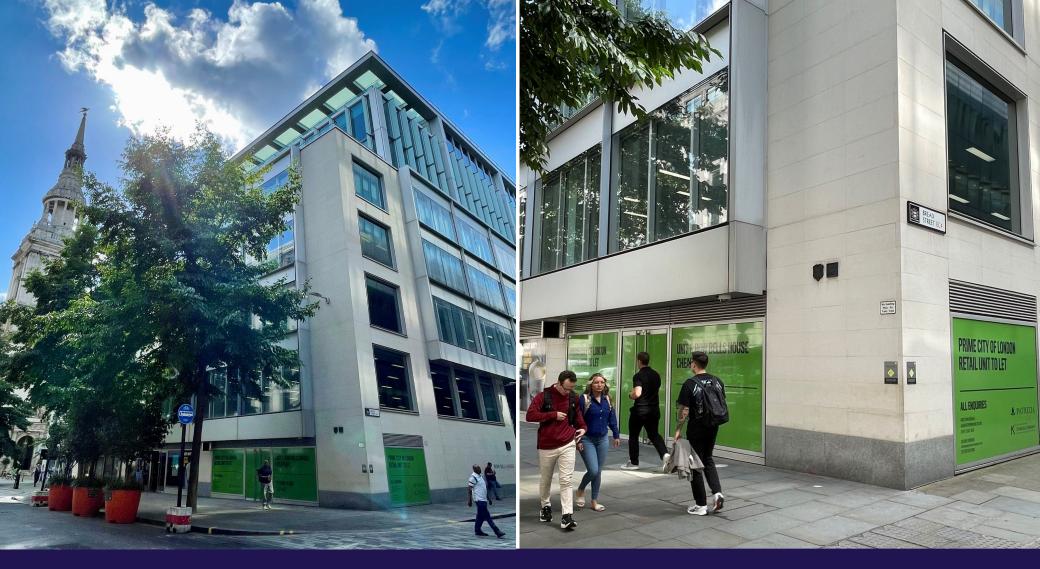

Unit 1 Bow Bells House, Cheapside, London EC2V 6AT

To Let - Prime Corner Retail Unit with Return Frontage

POTENTIAL TO SUB-DIVIDE INTO 2 UNITS

802 sq ft - 1,604 sq ft

#### LOCATION

The property is a prominently located unit fronting both Cheapside and Bread Street being opposite the entrance to One New Change and close to St Paul's Cathedral.

Bow Bells House is a 215,000 sq ft office development where pedestrian flow links St Paul's Cathedral to Bank Station and Bow Lane/Bow Churchyard, an important open space in the City of London.

Local connections are excellent being situated between Bank and St Paul's London Underground Stations. Nearby occupiers include Greggs, Burger & Lobster, Ivy Asia, F1 Arcade, Hugo Boss, M&S, Molton Brown, Urban Greens, and Sweaty Betty.