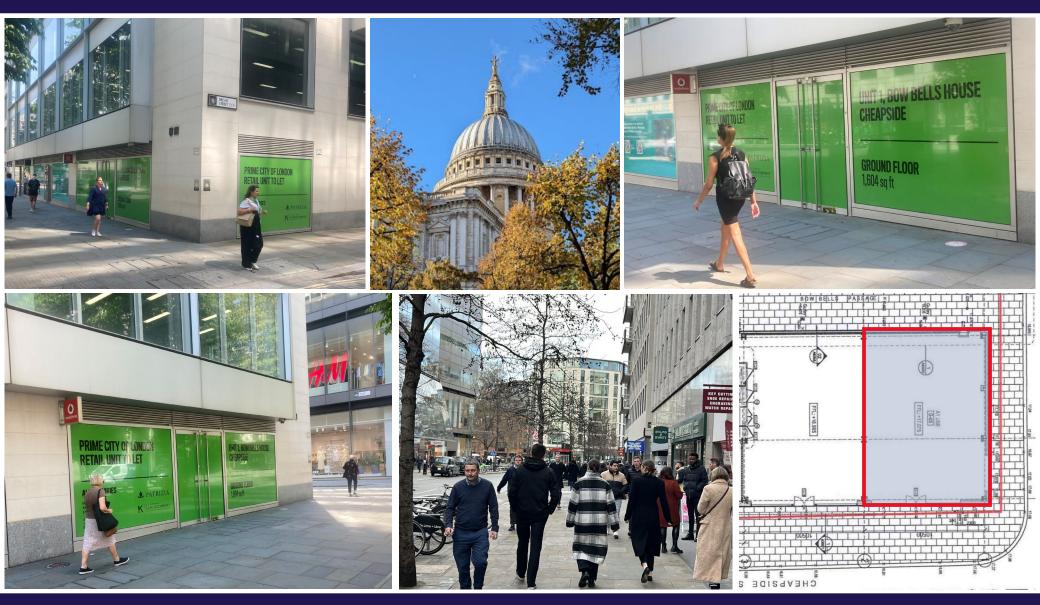

Unit 1 Bow Bells House, Cheapside, London EC2V 6AT

To Let - Prime Corner Retail Unit with Return Frontage

POTENTIAL TO SUB-DIVIDE INTO 2 UNITS

802 sq ft - 1,604 sq ft

#### LOCATION

The property is a prominently located unit fronting both Cheapside and Bread Street being opposite the entrance to One New Change and close to St Paul's Cathedral.

Bow Bells House is a 215,000 sq ft office development where pedestrian flow links St Paul's Cathedral to Bank Station and Bow Lane/Bow Churchyard, an important open space in the City of London.

Local connections are excellent being situated between Bank and St Paul's London Underground Stations. Nearby occupiers include Greggs, Burger & Lobster, Ivy Asia, F1 Arcade, Hugo Boss, M&S, Molton Brown, Urban Greens, and Sweaty Betty.

#### ACCOMMODATION

The premises are arranged over ground floor only with the following approximate floor area:

| Whole Ground Floor | 1,604 sq ft | 149 sq m |
|--------------------|-------------|----------|
| SPLIT OPTIONS      |             |          |
| Unit A (corner)    | 802 sq ft   | 75 sq m  |
| Unit B (inline)    | 802 sq ft   | 75 sq m  |