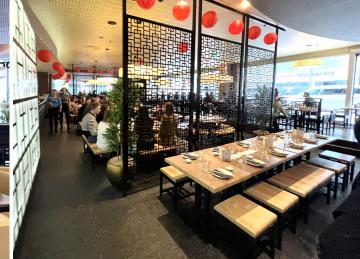

# 1 BREAD STREET, CHEAPSIDE, ST PAUL'S, LONDON EC4M 9BE

Triple fronted fully fitted restaurant opposite One New Change

New Lease Available - Class E Restaurant || Circa 200 covers

5,260 SQ FT / 489 SQ M

#### ACCOMMODATION

The premises are arranged over ground floor only, with a triple frontage on Bread Street and a return frontage on Watling Street.

The current restaurant configuration allows for circa 200covers, with full kitchen extract (600x600), kitchen and customer WCs.