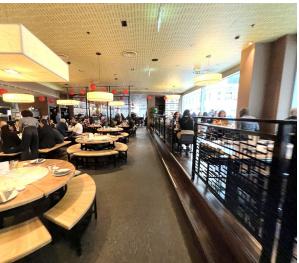

#### ACCOMMODATION

The premises are arranged over ground floor only, with a triple frontage on Bread Street and a return frontage on Watling Street.

The current restaurant configuration allows for circa 200covers, with full kitchen extract (600x600), kitchen and customer WCs.