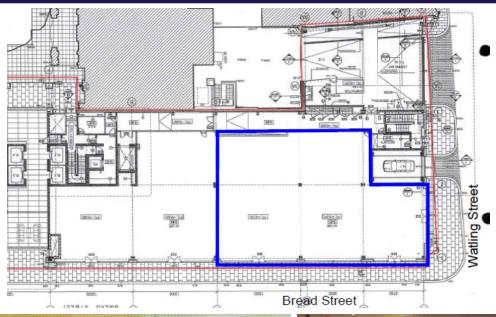

#### ACCOMMODATION

The premises are arranged over ground floor only, with a triple frontage on Bread Street and a return frontage on Watling Street.

The current restaurant configuration allows for circa 200covers, with full kitchen extract (600x600), kitchen and customer WCs.

There is also a dedicated loading and servicing bay to the rear of the premises.

The unit has the following approximate floor area:

Ground Floor 5,260 sq ft 489 sq m