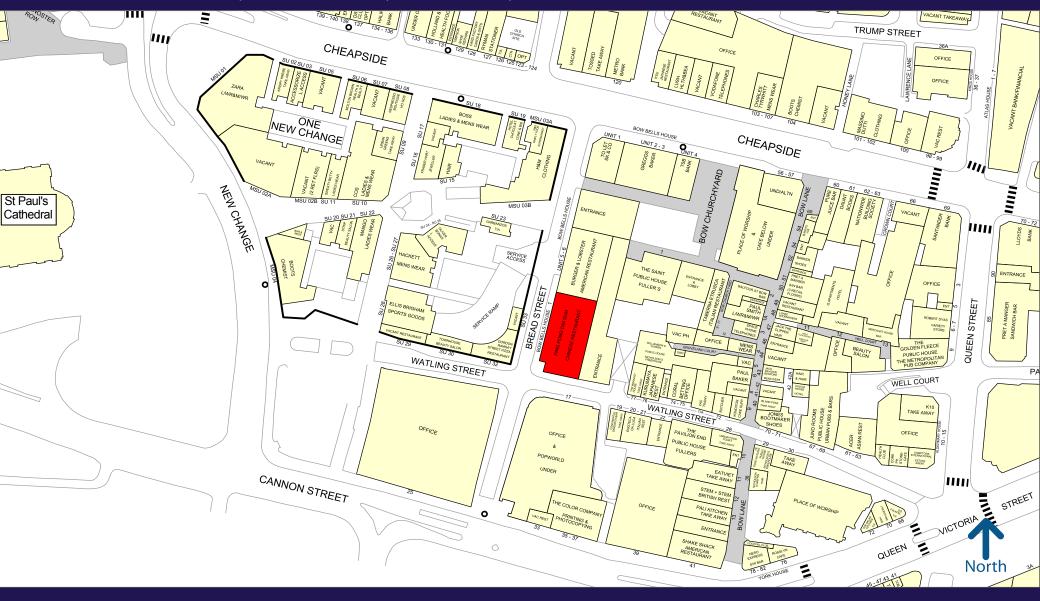

#### **LOCATION**

The property is situated beneath Bow Bells House, a 215,000 sq ft office development on Bread Street just off Cheapside at the prominent corner with Watling Street opposite One New Change and in view of St Paul's Cathedral.

Local connections are excellent being situated between Bank and St Paul's London Underground Stations with Mansion House and Cannon Street within a 5-minute walk to the south.

Local restaurant and leisure occupiers include Burger & Lobster, Gordon Ramsey's Street Pizza, F1 Arcade, The Ivy Asia, Puttshack, Coq d'Argent, Madison and Enoteca da Luca.

Local retail occupiers include **Sweaty Betty, Cos, Boss, Greggs, Lloyds TSB** and **Hotel Chocolat**.