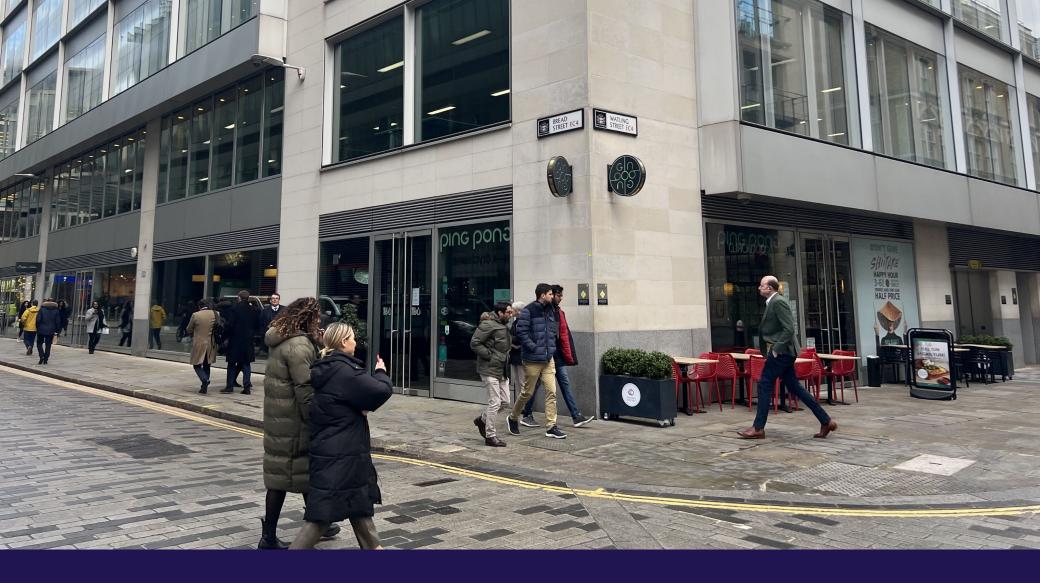

#### **LOCATION**

The property is situated beneath Bow Bells House, a 215,000 sq ft office development on Bread Street just off Cheapside at the prominent corner with Watling Street opposite One New Change and in view of St Paul's Cathedral.

Local connections are excellent being situated between Bank and St Paul's London Underground Stations with Mansion House and Cannon Street within a 5-minute walk to the south.

Local restaurant and leisure occupiers include Burger & Lobster, Gordon Ramsey's Street Pizza, F1 Arcade, The Ivy Asia, Puttshack, Coq d'Argent, Madison and Enoteca da Luca.

#### ACCOMMODATION

The premises are arranged over ground floor only, with a triple frontage on Bread Street and a return frontage on Watling Street.

The current restaurant configuration allows for circa 200covers, with full kitchen extract (600x600), kitchen and customer WCs.