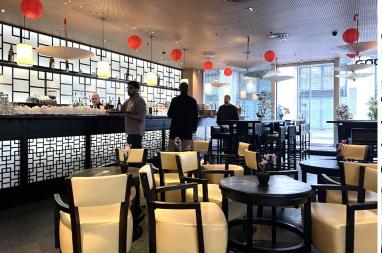

# 1 BREAD STREET, CHEAPSIDE, ST PAUL'S, LONDON EC4M 9BE

Triple fronted fully fitted restaurant opposite One New Change

New Lease Available - Class E Restaurant || Circa 200 covers

5,260 SQ FT / 489 SQ M

#### ACCOMMODATION

The premises are arranged over ground floor only, with a triple frontage on Bread Street and a return frontage on Watling Street.

The current restaurant configuration allows for circa 200covers, with full kitchen extract (600x600), kitchen and customer WCs.