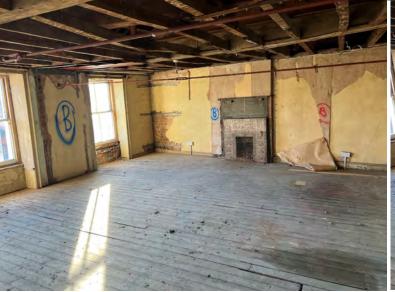

#### ACCOMMODATION

The premises are arranged over ground, 1<sup>st</sup>, 2<sup>nd</sup> and 3<sup>rd</sup> floors together with large rear yard with the following approximate floor areas:

| Ground Floor                        | 1,719 Sq Ft | 159.70 Sq M |
|-------------------------------------|-------------|-------------|
| 1 <sup>st</sup> Floor Stock / Staff | 607 Sq Ft   | 56.39 Sq M  |
| 2 <sup>nd</sup> Floor Stock / Staff | 749 Sq Ft   | 69.58 Sq M  |
| 3 <sup>rd</sup> Floor Ancillary     | 164 Sq Ft   | 15.24 Sq M  |
| Basement Anc (trapdoor access)      | Unmeasured  |             |
| Rear Yard                           | Unmeasured  |             |
| Total                               | 3,239 Sq Ft | 300.91 Sq M |