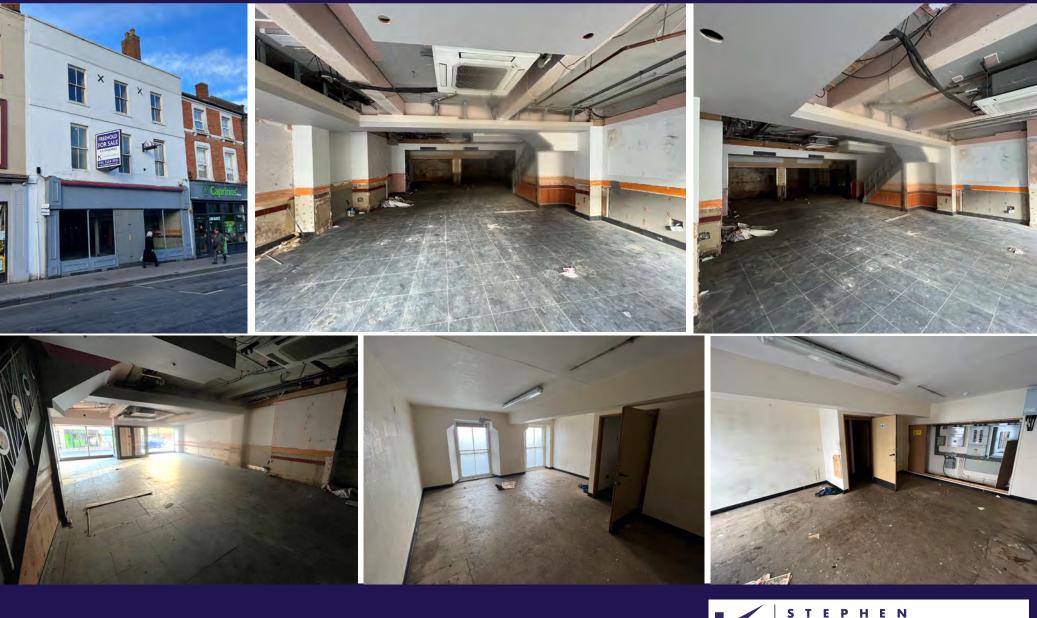

#### ACCOMMODATION

The premises are arranged over ground, 1<sup>st</sup>, 2<sup>nd</sup> and 3<sup>rd</sup> floors together with large rear yard with the following approximate floor areas:

| Ground Floor                        | 1,719 Sq Ft | 159.70 Sq M |
|-------------------------------------|-------------|-------------|
| 1 <sup>st</sup> Floor Stock / Staff | 607 Sq Ft   | 56.39 Sq M  |
| 2 <sup>nd</sup> Floor Stock / Staff | 749 Sq Ft   | 69.58 Sq M  |
| 3 <sup>rd</sup> Floor Ancillary     | 164 Sq Ft   | 15.24 Sq M  |
| Basement Anc (trapdoor access)      | Unmeasured  |             |
| Rear Yard                           | Unmeasured  |             |
| Total                               | 3,239 Sq Ft | 300.91 Sq M |