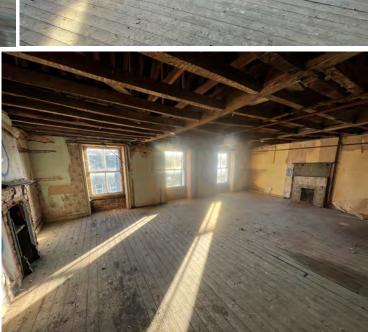

#### ACCOMMODATION

The premises are arranged over ground, 1<sup>st</sup>, 2<sup>nd</sup> and 3<sup>rd</sup> floors together with large rear yard with the following approximate floor areas:

| Ground Floor                        | 1,719 Sq Ft | 159.70 Sq M |
|-------------------------------------|-------------|-------------|
| 1 <sup>st</sup> Floor Stock / Staff | 607 Sq Ft   | 56.39 Sq M  |
| 2 <sup>nd</sup> Floor Stock / Staff | 749 Sq Ft   | 69.58 Sq M  |
| 3 <sup>rd</sup> Floor Ancillary     | 164 Sq Ft   | 15.24 Sq M  |
| Basement Anc (trapdoor access)      | Unmeasured  |             |
| Rear Yard                           | Unmeasured  |             |
| Total                               | 3,239 Sq Ft | 300.91 Sq M |