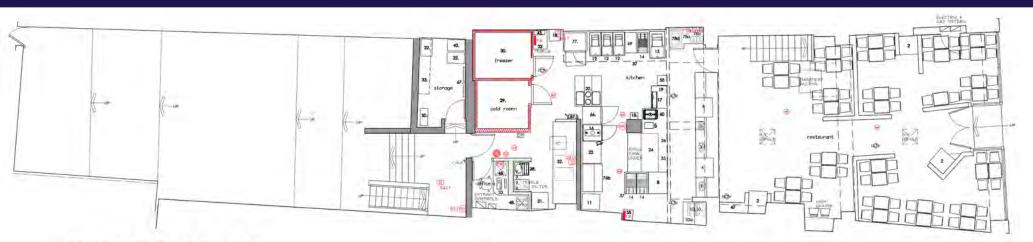

#### ACCOMMODATION

The premises are arranged over ground, 1<sup>st</sup>, 2<sup>nd</sup> and 3<sup>rd</sup> floors together with large rear yard with the following approximate floor areas:

| Ground Floor                        | 1,719 Sq Ft | 159.70 Sq M |
|-------------------------------------|-------------|-------------|
| 1 <sup>st</sup> Floor Stock / Staff | 607 Sq Ft   | 56.39 Sq M  |
| 2 <sup>nd</sup> Floor Stock / Staff | 749 Sq Ft   | 69.58 Sq M  |
| 3 <sup>rd</sup> Floor Ancillary     | 164 Sq Ft   | 15.24 Sq M  |
| Basement Anc (trapdoor access)      | Unmeasured  |             |
| Rear Yard                           | Unmeasured  |             |
| Total                               | 3,239 Sq Ft | 300.91 Sq M |

### **GROUND FLOOR PLAN**

Whilst every effort has been made to ensure accuracy, no responsibility is taken for any error, omission or mis-statement in these particulars which do not constitute an offer or contract. No representation, or warranty whatever is made or given either during negotiations or in particulars by vendor, lessors or the agent. All figures are exclusive of rates, service charge, VAT and all other outgoings. every effort has been made to ensure accuracy, no responsibility is taken for any error, omission or mis-statement in these particulars which do not constitute an offer or contract. No representation, or warranty whatever is made or given either during negotiations or in particulars by vendor, lessors or the agent, all figures are exclusive of rates, service charge, VAT and all other outgoings. every effort has been made to ensure accuracy, no responsibility is taken for any error, omission or mis-statement in these particulars which do not constitute an offer or contract. No representation, or warranty whatever is made or given either during negotiations or in particulars by vendor, lessors or the agent. All figures are exclusive of rates, service charge, VAT and all otheroutgoings.