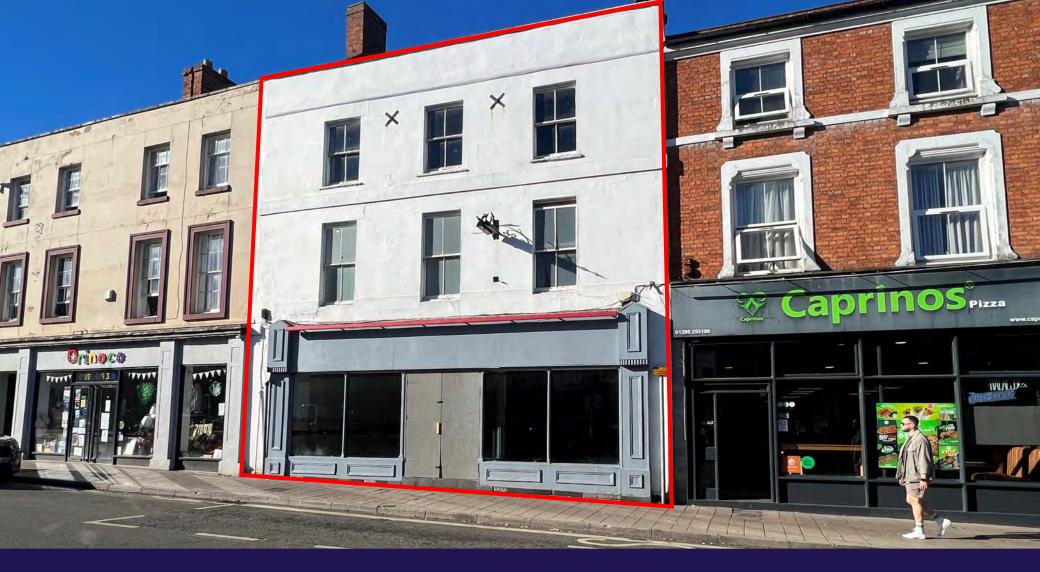

**59 HIGH ST, BANBURY, OX16 5JJ FREEHOLD FOR SALE WITH VACANT POSSESION** Potential Development Opportunity (STP)

1,719 sq ft – 3,239 sq ft

The subject premises are located in the heart of the town on the North side of this busy High Street opposite the junction with Marlborough Road and 50m to the west of the pedestrianized High Street.

Nearby tenants comprise a mixture of independent and national operators including Ryman, The Works, Robert Dyas, Savers, Barclays, Ladbrokes, Subway and Tesco Express.

#### ACCOMMODATION

The premises are arranged over ground, 1<sup>st</sup>, 2<sup>nd</sup> and 3<sup>rd</sup> floors together with large rear yard with the following approximate floor areas:

| Ground Floor                        | 1,719 Sq Ft | 159.70 Sq M |
|-------------------------------------|-------------|-------------|
| 1 <sup>st</sup> Floor Stock / Staff | 607 Sq Ft   | 56.39 Sq M  |
| 2 <sup>nd</sup> Floor Stock / Staff | 749 Sq Ft   | 69.58 Sq M  |
| 3 <sup>rd</sup> Floor Ancillary     | 164 Sq Ft   | 15.24 Sq M  |
| Basement Anc (trapdoor access)      | Unmeasured  |             |
| Rear Yard                           | Unmeasured  |             |
| Total                               | 3,239 Sq Ft | 300.91 Sq M |