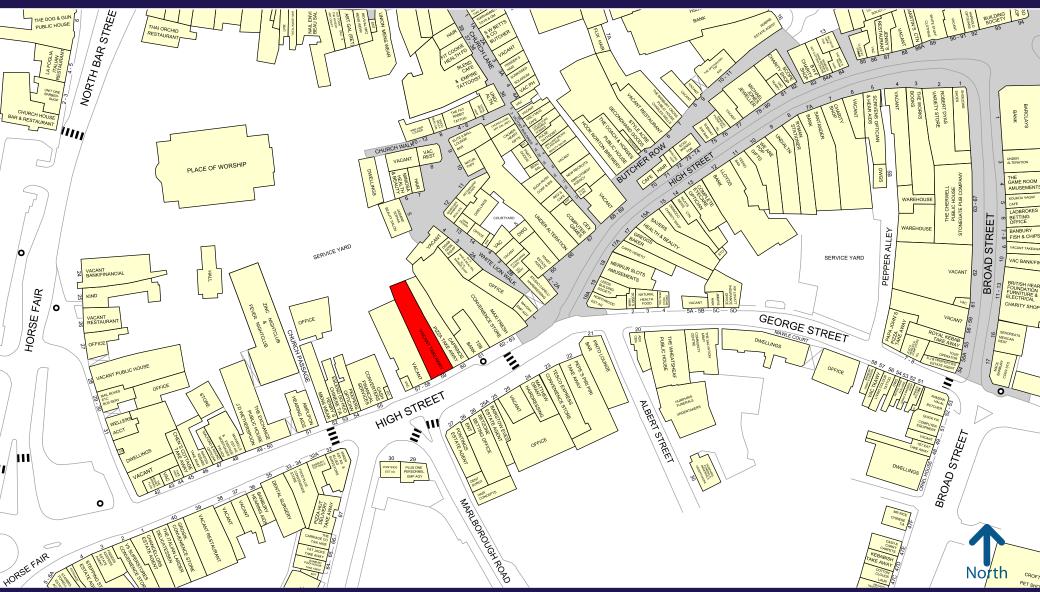

The subject premises are located in the heart of the town on the North side of this busy High Street opposite the junction with Marlborough Road and 50m to the west of the pedestrianized High Street.

Nearby tenants comprise a mixture of independent and national operators including Ryman, The Works, Robert Dyas, Savers, Barclays, Ladbrokes, Subway and Tesco Express.