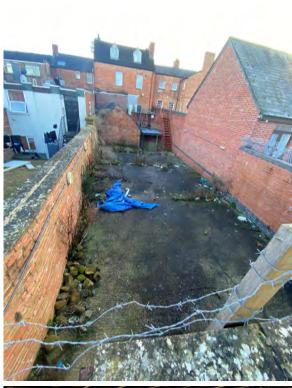

#### PRICE

Offers invited in excess of £325,000 for the freehold of the entire with Vacant Possession.

STPP there is strong redevelopment potential and to utilize the rear yard.

#### ACCOMMODATION

The premises are arranged over ground, 1<sup>st</sup>, 2<sup>nd</sup> and 3<sup>rd</sup> floors together with large rear yard with the following approximate floor areas:

| Ground Floor                        | 1,719 Sq Ft | 159.70 Sq M |
|-------------------------------------|-------------|-------------|
| 1 <sup>st</sup> Floor Stock / Staff | 607 Sq Ft   | 56.39 Sq M  |
| 2 <sup>nd</sup> Floor Stock / Staff | 749 Sq Ft   | 69.58 Sq M  |
| 3 <sup>rd</sup> Floor Ancillary     | 164 Sq Ft   | 15.24 Sq M  |
| Basement Anc (trapdoor access)      | Unmeasured  |             |
| Rear Yard                           | Unmeasured  |             |
| Total                               | 3,239 Sq Ft | 300.91 Sq M |