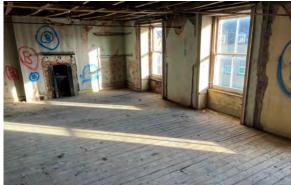

#### ACCOMMODATION

The premises are arranged over ground, 1<sup>st</sup>, 2<sup>nd</sup> and 3<sup>rd</sup> floors together with large rear yard with the following approximate floor areas:

| Ground Floor                        | 1,719 Sq Ft | 159.70 Sq M |
|-------------------------------------|-------------|-------------|
| 1 <sup>st</sup> Floor Stock / Staff | 607 Sq Ft   | 56.39 Sq M  |
| 2 <sup>nd</sup> Floor Stock / Staff | 749 Sq Ft   | 69.58 Sq M  |
| 3 <sup>rd</sup> Floor Ancillary     | 164 Sq Ft   | 15.24 Sq M  |
| Basement Anc (trapdoor access)      | Unmeasured  |             |
| Rear Yard                           | Unmeasured  |             |
| Total                               | 3,239 Sq Ft | 300.91 Sq M |