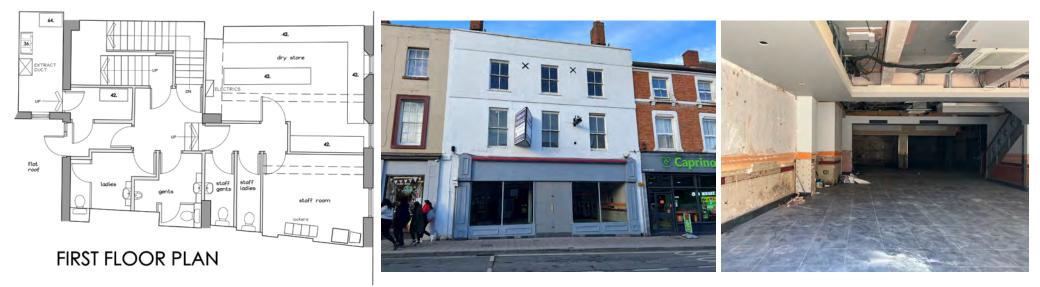

#### ACCOMMODATION

The premises are arranged over ground, 1<sup>st</sup>, 2<sup>nd</sup> and 3<sup>rd</sup> floors together with large rear yard with the following approximate floor areas:

| Ground Floor                        | 1,719 Sq Ft | 159.70 Sq M |
|-------------------------------------|-------------|-------------|
| 1 <sup>st</sup> Floor Stock / Staff | 607 Sq Ft   | 56.39 Sq M  |
| 2 <sup>nd</sup> Floor Stock / Staff | 749 Sq Ft   | 69.58 Sq M  |
| 3 <sup>rd</sup> Floor Ancillary     | 164 Sq Ft   | 15.24 Sq M  |
| Basement Anc (trapdoor access)      | Unmeasured  |             |
| Rear Yard                           | Unmeasured  |             |
| Total                               | 3,239 Sq Ft | 300.91 Sq M |