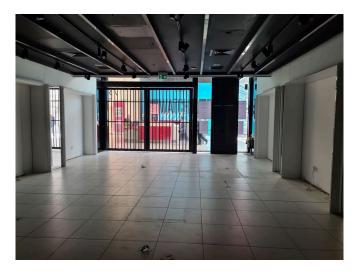

#### **ACCOMMODATION**

The premises are arranged over ground floor only having the following approximate area;

| Ground floor | 1,424 Sq Ft | 132 Sq M |
|--------------|-------------|----------|
|              | •           | •        |