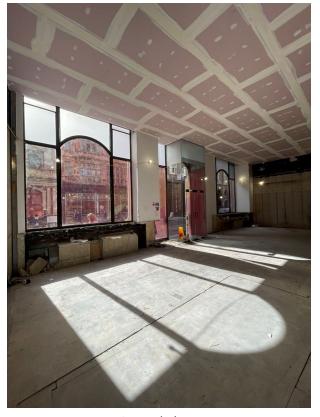

The unit is brought to the market in shell condition. A more detailed handover specification can be discussed with interested parties.

The unit has the following approximate dimensions and areas:

| Ground floor | 2,750 Sq Ft | 255 Sq M |
|--------------|-------------|----------|
| Basement     | 2,800 Sq Ft | 260 Sq M |
| Total        | 5,550 Sq Ft | 515 Sq M |