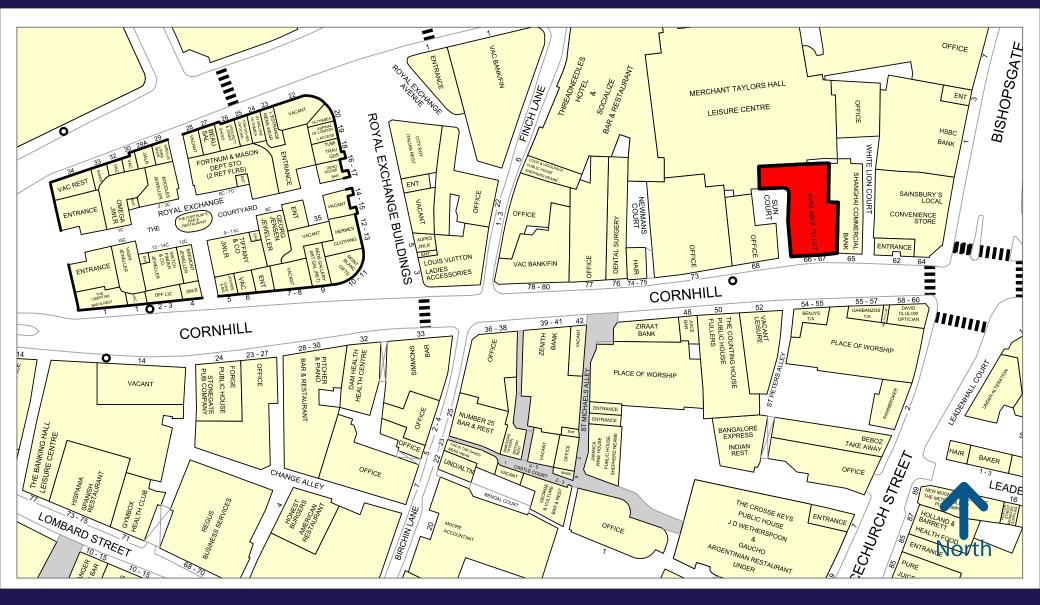

#### LOCATION

The property is in a prominent position at the eastern end of Cornhill close to the busy junction of Bishopsgate and Gracechurch Street and is in the vicinity of the Royal Exchange, The Bank of England, Leadenhall Market and Bank London Underground Station.

Nearby occupiers include **The Counting House, Simmons Bar, Benjy's, Shanghai Commercial, Louis Vuitton, David Clulow** and **Sainsburys**.