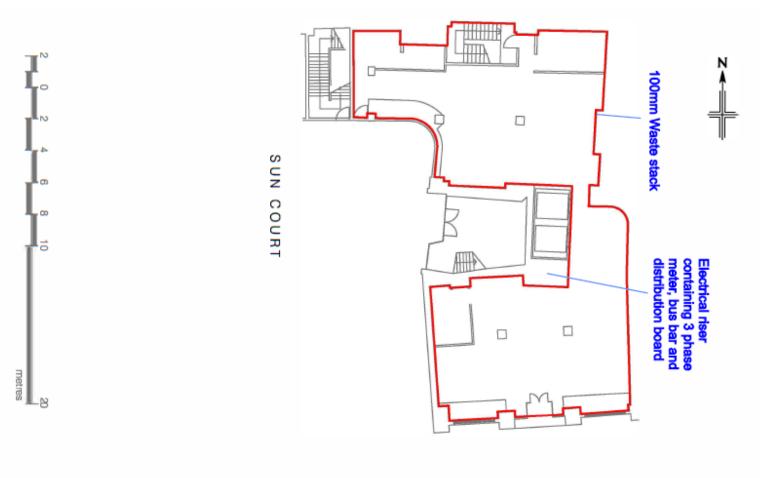

#### ACCOMMODATION

The premises are set within the ground floor and basement levels of an attractive listed property known as Sun Court. The premises are accessed from Cornhill via a few steps up into the trading area. There is a secondary access at the rear of the premises into Sun Court allowing for rear access / servicing.

The unit is brought to the market in shell condition. A more detailed handover specification can be discussed with interested parties.

The unit has the following approximate dimensions and areas:

| Ground floor | 2,750 Sq Ft | 255 Sq M |
|--------------|-------------|----------|
| Basement     | 2,800 Sq Ft | 260 Sq M |
| Total        | 5,550 Sq Ft | 515 Sq M |

# 66/67 CORNHILL, LONDON EC3V 3NB

Ground Floor

CORNHILL

## 66/67 CORNHILL, LONDON EC3V 3NB

Basement

Ground Floor

Ground Floor

Whilst every effort has been made to ensure accuracy, no responsibility is taken for any error, omission or mis-statement in these particulars which do not constitute an offer or contract. No representation, or warranty whatever is made or given either during negotilations or in particulars by vendor, lessors or the agent. All figures are exclusive of rates, service charge, VAT and all other outgoings. every effort has been made to ensure accuracy, no responsibility is taken for any error, omission or mis-statement in these particulars which do not constitute an offer or contract. No representation, or warranty whatever is made or given either during negotility is taken for any error, omission or mis-statement in these particulars which do not constitute an offer or contract. No representation, or warranty whatever is made or given either during negotilitions or in particulars by vendor, lessors or the agent. All figures are exclusive of rates, service charge, VAT and all otheroutgoings.