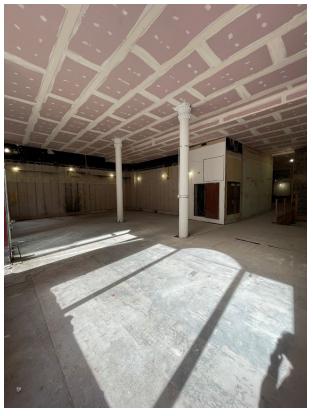

#### ACCOMMODATION

The premises are set within the ground floor and basement levels of an attractive listed property known as Sun Court. The premises are accessed from Cornhill via a few steps up into the trading area. There is a secondary access at the rear of the premises into Sun Court allowing for rear access / servicing.

The unit is brought to the market in shell condition. A more detailed handover specification can be discussed with interested parties.

The unit has the following approximate dimensions and areas:

| Ground floor | 2,750 Sq Ft | 255 Sq M |
|--------------|-------------|----------|
| Basement     | 2,800 Sq Ft | 260 Sq M |
| Total        | 5,550 Sq Ft | 515 Sq M |