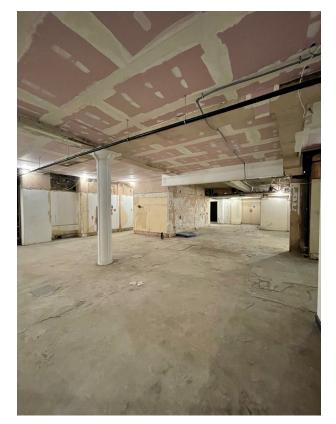

The unit is brought to the market in shell condition. A more detailed handover specification can be discussed with interested parties.

The unit has the following approximate dimensions and areas:

| Ground floor | 2,750 Sq Ft | 255 Sq M |
|--------------|-------------|----------|
| Basement     | 2,800 Sq Ft | 260 Sq M |
| Total        | 5,550 Sq Ft | 515 Sq M |