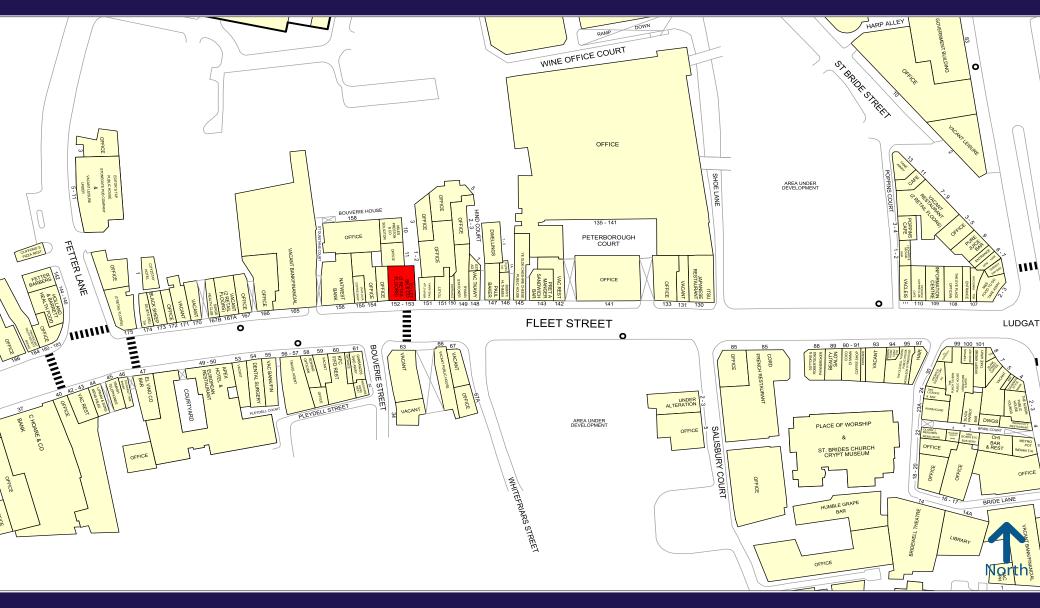

#### **LOCATION**

The premises is situated in the heart of Fleet Street between Chancery Lane & Ludgate Circus in close proximity to Harris + Hoole, Itsu, Natwest, Paul & Pret a Manger. The Royal Courts of Justice, City Thameslink, Temple, Blackfriars, St Pauls and Farringdon Stations all nearby.