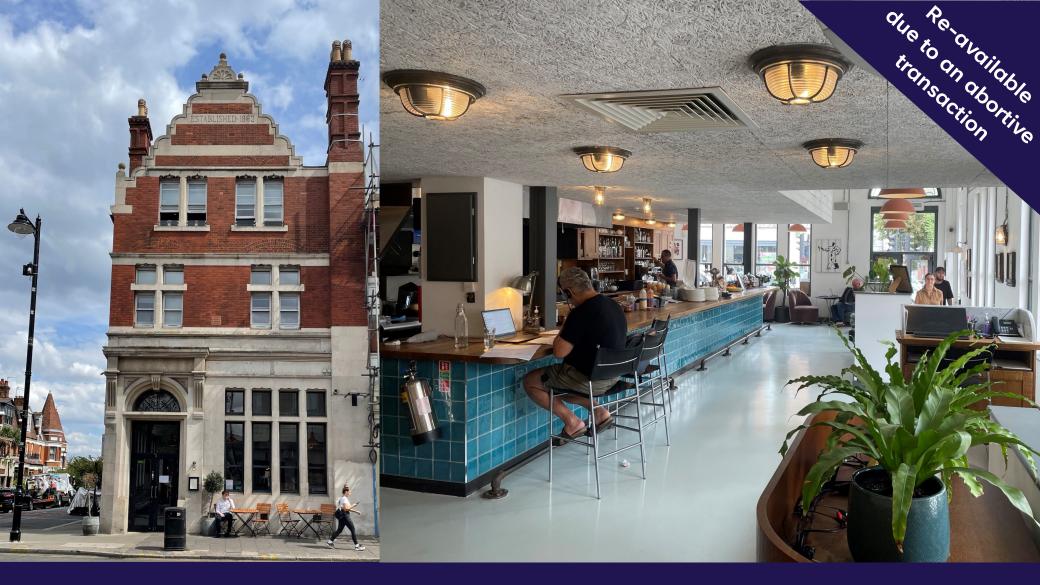

## **LOCATION**

Crouch End is an affluent residential area located in North London. The premises is within prime pitch on the east side of The Broadway. Nearby occupiers include Gails, Oliver Bonas, Waitrose, Greggs and Tesco Express.

### **ACCOMMODATION**

The premises are arranged over ground and basement floors, with a conservatory at the rear of the ground floor providing excellent natural light, and comprising the following approximate gross internal floor areas: