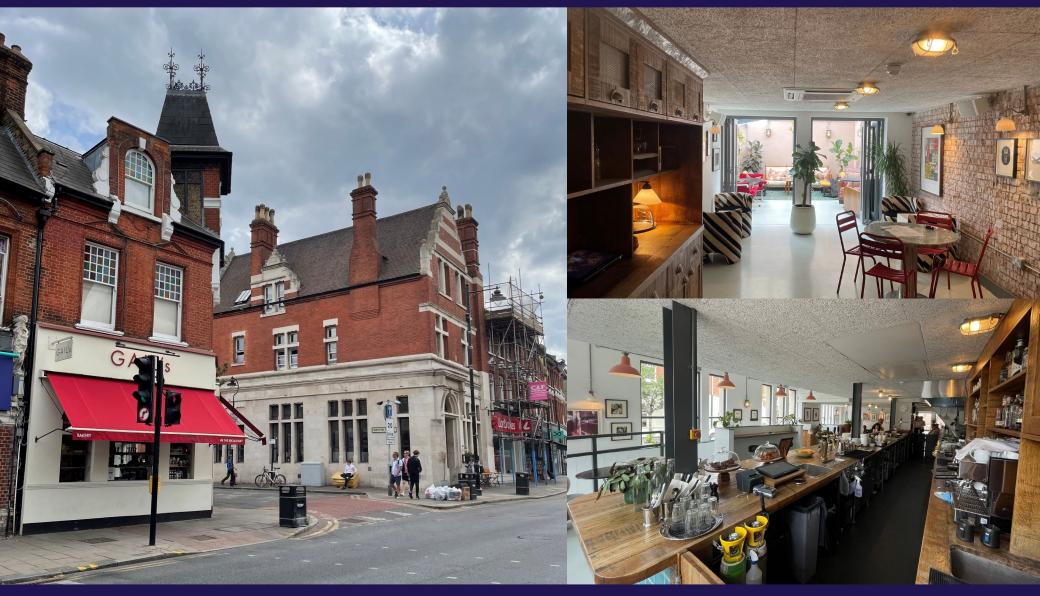

## **LOCATION**

Crouch End is an affluent residential area located in North London. The premises is within prime pitch on the east side of The Broadway. Nearby occupiers include Gails, Oliver Bonas, Waitrose, Greggs and Tesco Express.

### **ACCOMMODATION**

The premises are arranged over ground and basement floors, with a conservatory at the rear of the ground floor providing excellent natural light, and comprising the following approximate gross internal floor areas: