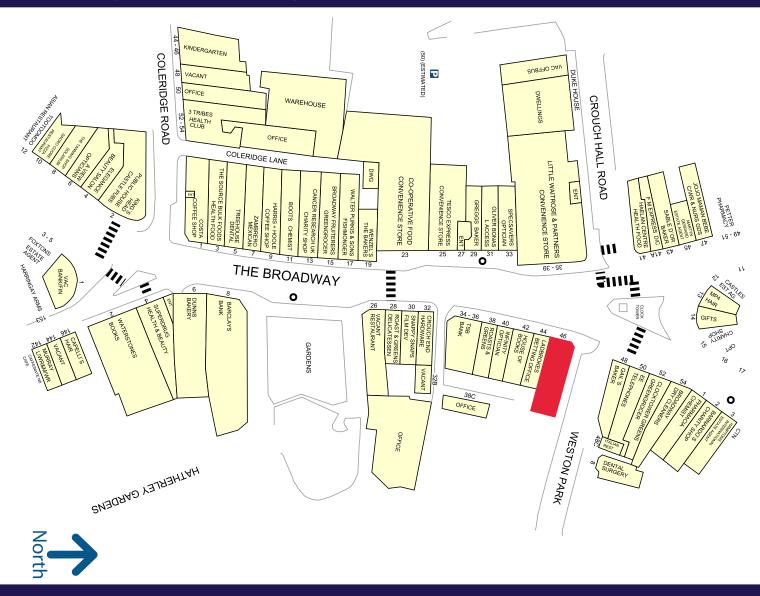

## **LOCATION**

Crouch End is an affluent residential area located in North London. The premises is within prime pitch on the east side of The Broadway. Nearby occupiers include Gails, Oliver Bonas, Waitrose, Greggs and Tesco Express.