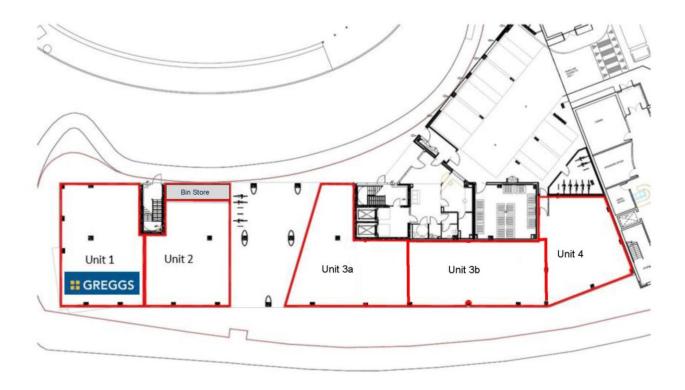

# **ACCOMMODATION**

The development comprises 3 remaining recently reconfigured units arranged over ground floor and suitable for a number of uses within the new E Class specification. Please also note that Units 3B & 4 can be further amended as the dividing wall has yet to be erected.

| Unit 1 – Let to Greggs | 1,776 Sq Ft | 165 Sq M    |
|------------------------|-------------|-------------|
| Unit 2 – Available     | 1,396 Sq Ft | 129.69 Sq M |
| Unit 3A – Under Offer  | 1,752 Sq Ft | 162.77 Sq M |
| Unit 3B – Available    | 1,560 Sq Ft | 144.93 Sq M |
| Unit 4 – Available     | 1,348 Sq Ft | 125.23 Sq M |
| Totals                 | 9,608 Sq Ft | 893 Sq M    |

# VISRAM HOUSE, CENTRAL MIDDLESEX HOSPITAL, PARK ROYAL, LONDON NW10 7NS

| Unit 1 – Let to Greggs | 1,776 Sq Ft | 165 Sq M    |
|------------------------|-------------|-------------|
| Unit 2 – Available     | 1,396 Sq Ft | 129.69 Sq M |
| Unit 3A – Under Offer  | 1,752 Sq Ft | 162.77 Sq M |
| Unit 3B – Available    | 1,560 Sq Ft | 144.93 Sq M |
| Unit 4 – Available     | 1,348 Sq Ft | 125.23 Sq M |
| Totals                 | 9,608 Sq Ft | 893 Sq M    |