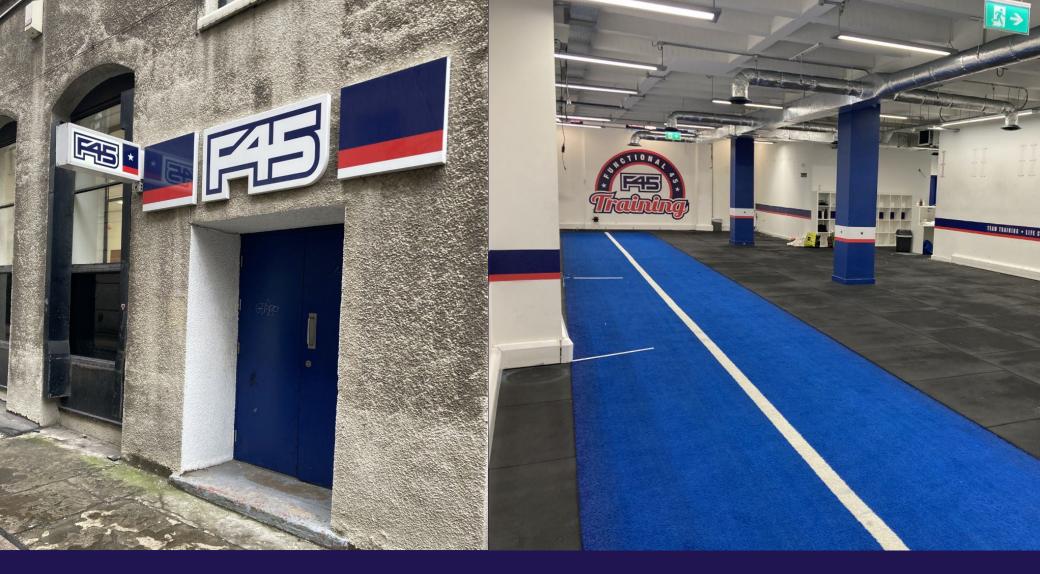

#### **ACCOMMODATION**

The property is currently fully fitted as a gym and is accessed from Thrale Street via a discreet entrance. The gym includes changing and shower facilities and W/C accommodation.

The unit has the following approximate dimensions and areas:

| Basement  | 2,761 sq ft | 256.50 sq m   |
|-----------|-------------|---------------|
| Duseinent | 2,701 34 11 | 230.30 39 111 |