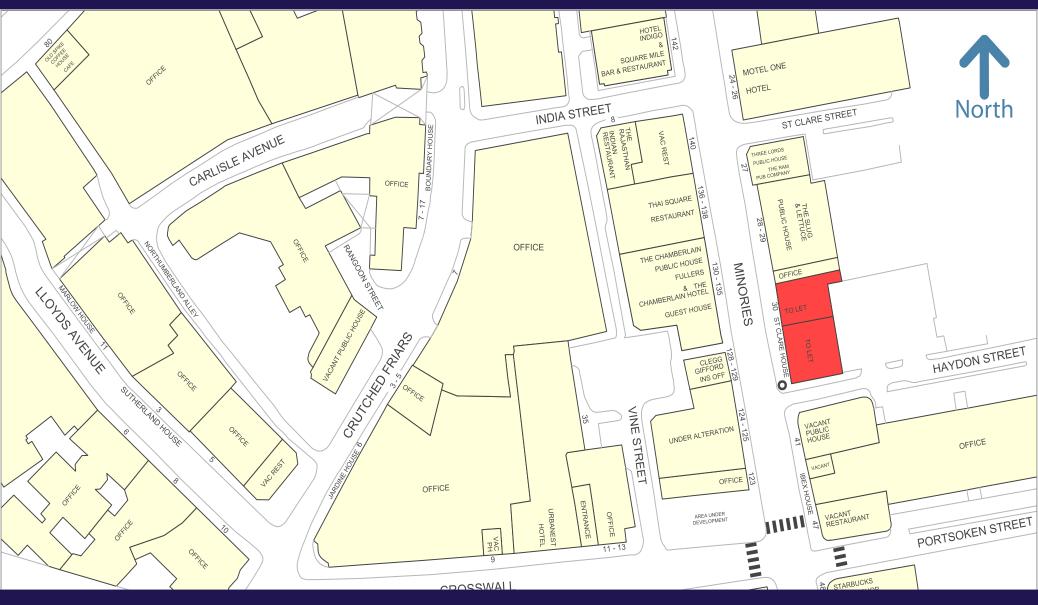

#### LOCATION

The property is situated on Minories in the City of London linking Aldgate High Street to Tower Gateway. Tower Hill, Aldgate and Fenchurch Street stations are within a short walking distance.

The location benefits from the local office population with occupiers including Uber, Arcadis, AECOM and Smart Focus. In addition, nearby hotels include Canopy by Hilton, Hotel Motel and Hotel Indigo.

Nearby retail and leisure occupiers include Slug & Lettuce, The Chamberlain, Itsu, Pret a Manger and The Wine Library.