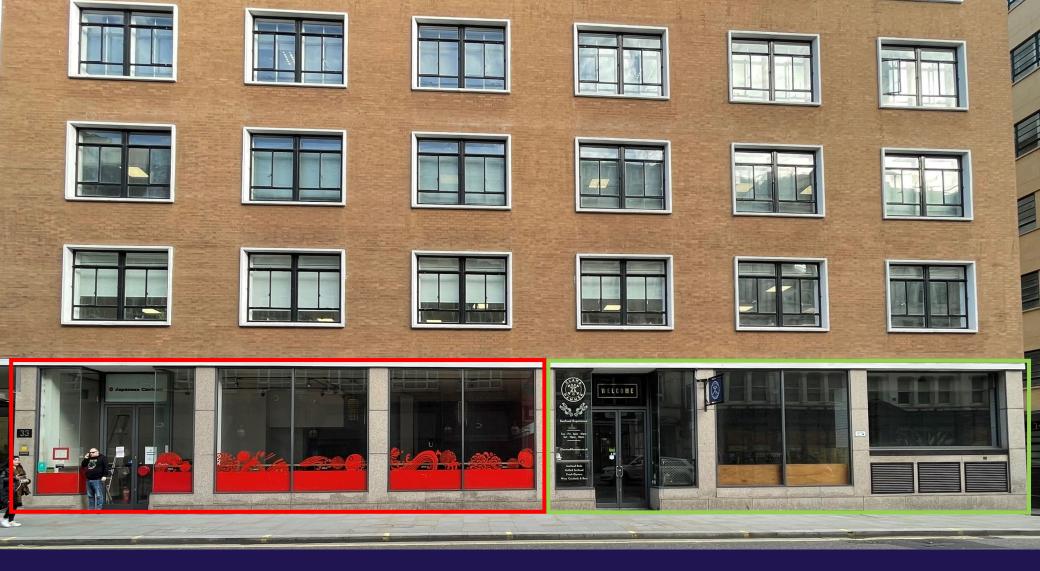

# 30-33 Minories, St Clare House, London EC3N 1DD

Short-term Opportunity To Let in Aldgate

Potential to Combine

2 Ground Floor Units 4,140 SQ FT / 384.65 SQ M

#### **ACCOMMODATION**

The property comprises two ground floor units separated by a non-structural wall. Both units, which benefit from extensive front glazing, have kitchen extraction and internal finishes in situ. The property, which could be transformed into an individual larger unit, has the following approximate dimensions and areas:

| Ground Floor Unit 1 | 2,480 sq ft | 230 sq m |
|---------------------|-------------|----------|
| Ground Floor Unit 2 | 1,660 sq ft | 154 sq m |
| Total               | 4,140 sq ft | 385 sq m |