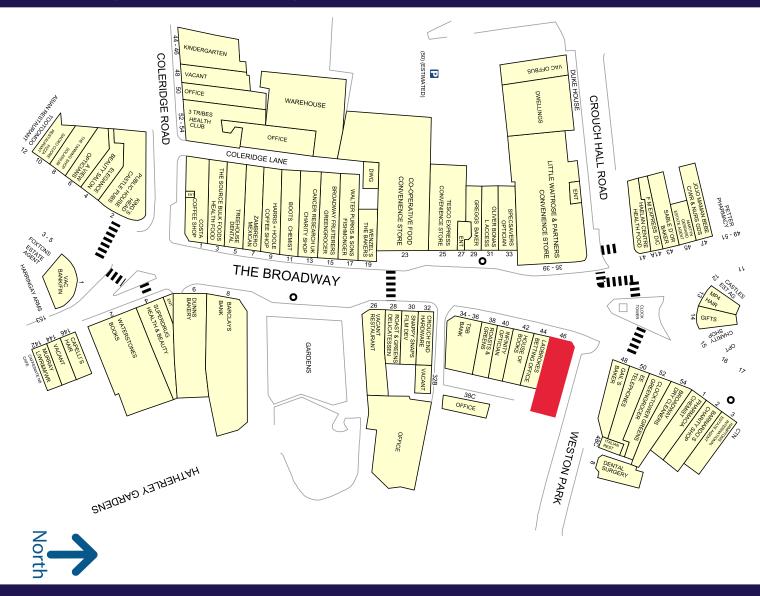

#### **LOCATION**

Crouch End is an affluent residential area located in North London. The premises is within prime pitch on the east side of The Broadway. Nearby occupiers include Gails, Oliver Bonas, Waitrose, Greggs and Tesco Express.