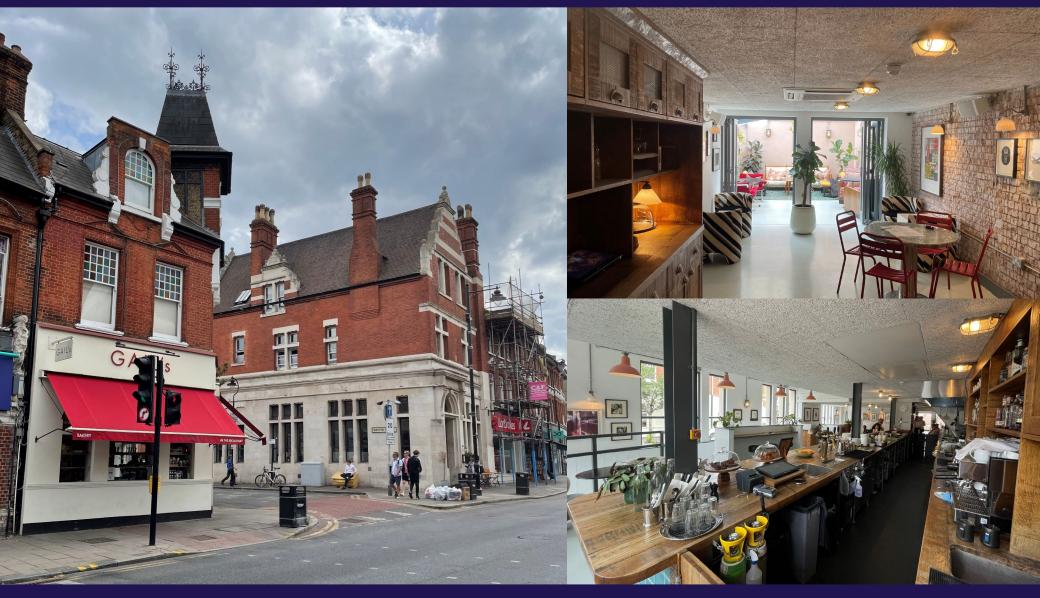

#### **LOCATION**

Crouch End is an affluent residential area located in North London. The premises is within prime pitch on the east side of The Broadway. Nearby occupiers include Gails, Oliver Bonas, Waitrose, Greggs and Tesco Express.

#### **ACCOMMODATION**

The premises are arranged over ground and basement floors, with a conservatory at the rear of the ground floor providing excellent natural light, and comprising the following approximate gross internal floor areas: