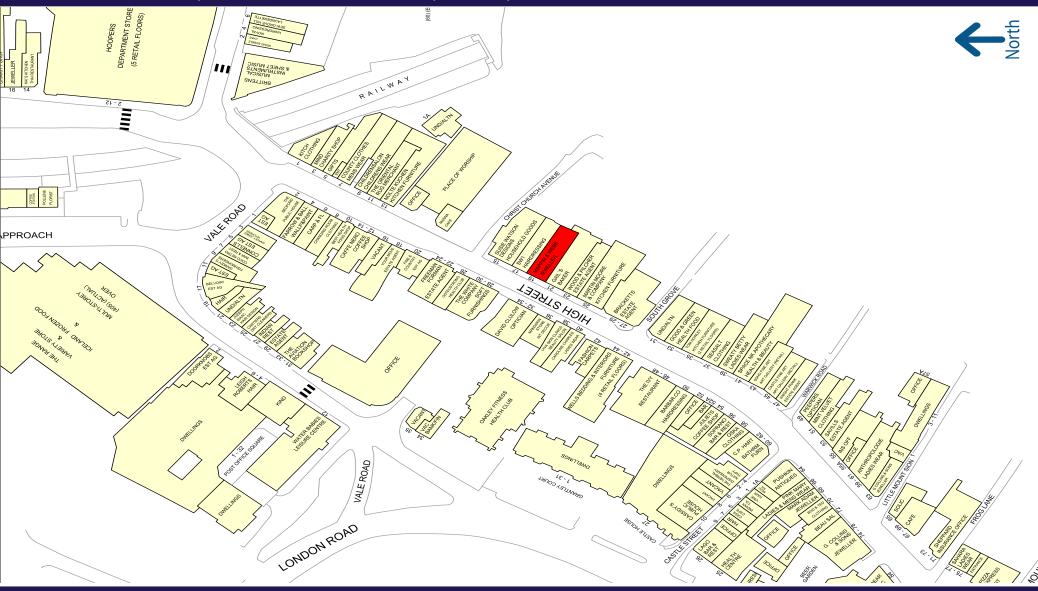

#### **LOCATION**

The property is situated in an excellent trading location in a prime location in the centre of the High Street adjacent to Gails Bakery and opposite David Clulow and The White Company.

Retailers in Close proximity include Mint Velvet, Sweaty Betty, Space NK, Anthropologie, The Ivy Café, Seasalt, Farrow & Ball, Castle Fine Art, CP Hart, Suzie Watson Designs and Martin Moore Kitchens alongside a number of established leading estate agents.