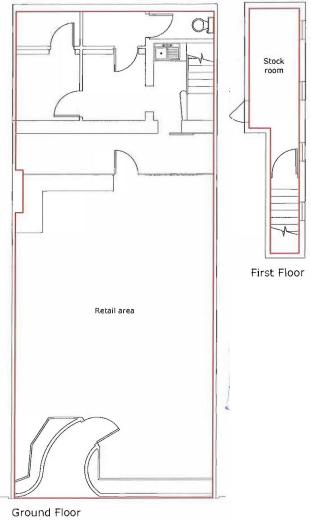

#### **ACCOMMODATION**

The premises are arranged over ground and 1<sup>st</sup> floors with the following approximate floor areas:

| Ground Floor Sales              | 830 Sq Ft   | 77.11 Sq M  |
|---------------------------------|-------------|-------------|
| Ground Floor Ancillary          | 177 Sq Ft   | 16.44 Sq M  |
| 1 <sup>st</sup> Floor Ancillary | 83 Sq Ft    | 7.71 Sq M   |
| Total                           | 1,090 Sq Ft | 101.26 Sq M |