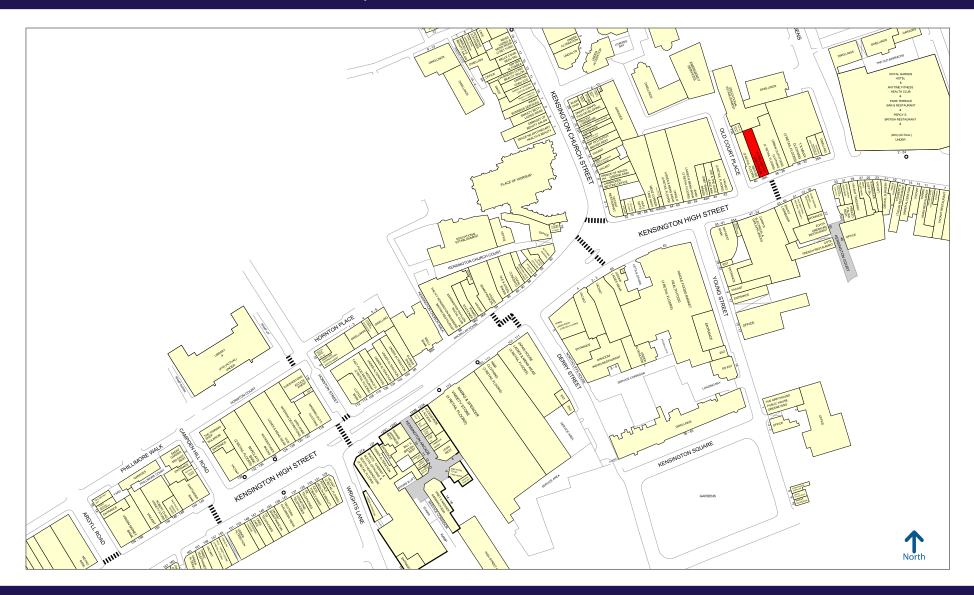

### **LOCATION**

The premises are located on High Street Kensington adjacent to Urban Outfitters, within close proximity to Zara, Uniqlo, Whole Foods, Joe & The Juice, Wagamama, GAP, Hobbs and High Street Kensington Tube Station servicing the Circle and District lines.