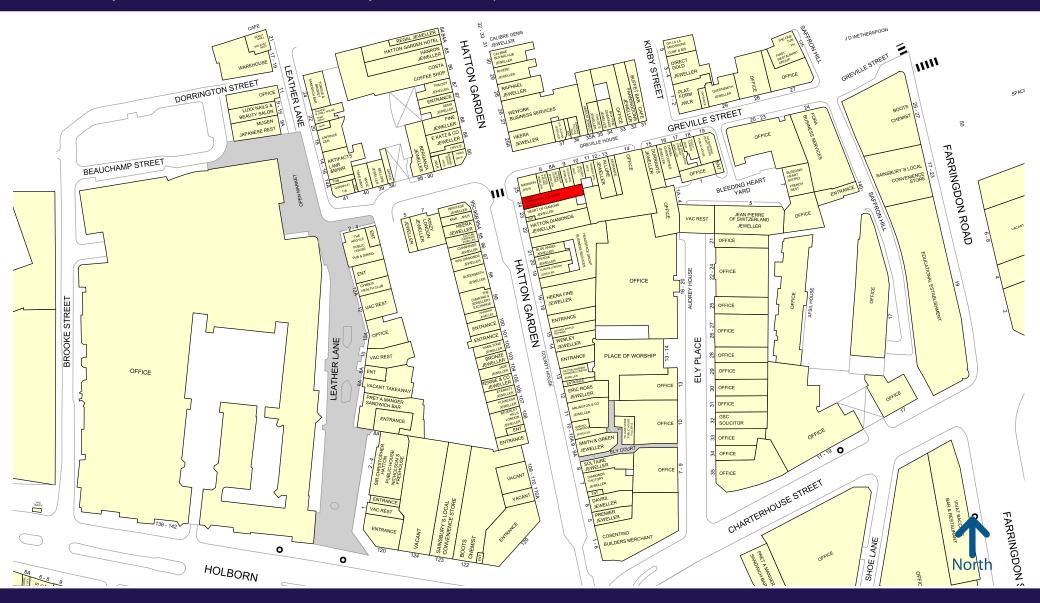

#### LOCATION

This is a rare opportunity to acquire a new lease in a world-renowned location, distinguished by the presence of over 300 jewellery businesses in close proximity. Together, they form an iconic jewellery quarter and the central hub of the UK diamond trade.

The premises are situated in a prominent position on the East side of this busy thoroughfare close to the junction with Greville Street which acts as the main conduit for the pedestrian flow linking Hatton Garden to Farringdon and benefitting from excellent local transport facilities with Chancery Lane Underground Station and Farringdon Underground/Mainline/Crossrail Terminal nearby.

Nearby occupiers include Department of coffee & social affairs, Pret, Costa, Boots, Sainsbury's Local, Smith & Green Jewellers, Heera, Heritage and Arlington & Co