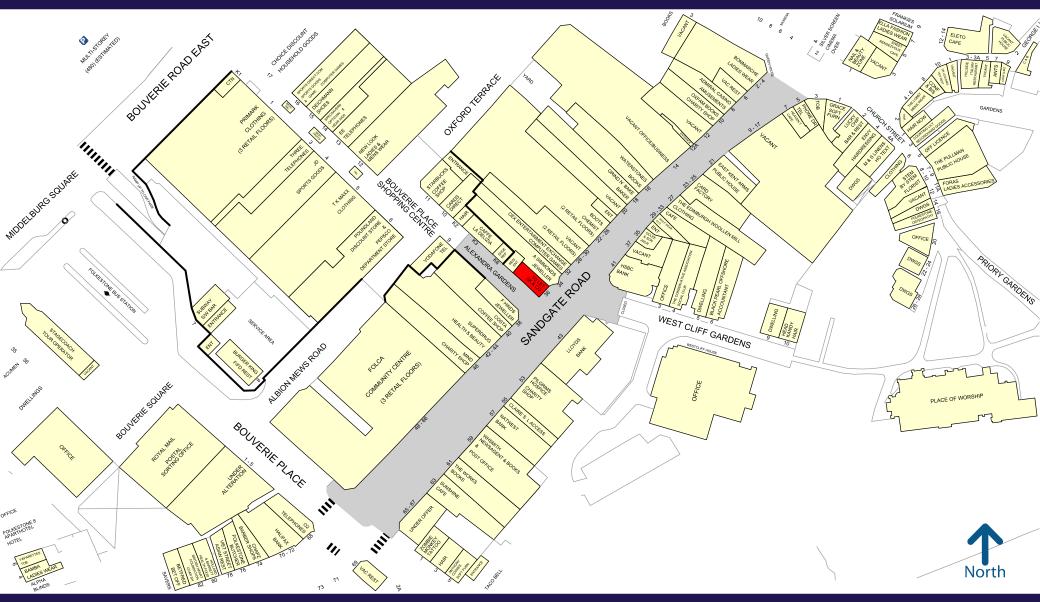

#### LOCATION

The property occupies a central position on the pedestrianized section of Sandgate Road, adjacent to Simmonds Jewellers and opposite F. Hinds and Lloyds Bank. Retailers in close proximity include Costa, Superdrug, HSBC, Waterstones, Boots, NatWest, Card Factory, EE, The Works and WH Smiths.

The unit benefits from a prominent return frontage leading down from Sandgate Road to Bouverie Shopping Centre where occupiers include Primark, JD, T K Maxx, Poundland, New Look, Specsavers, Vodafone, Starbucks and Sports Direct.