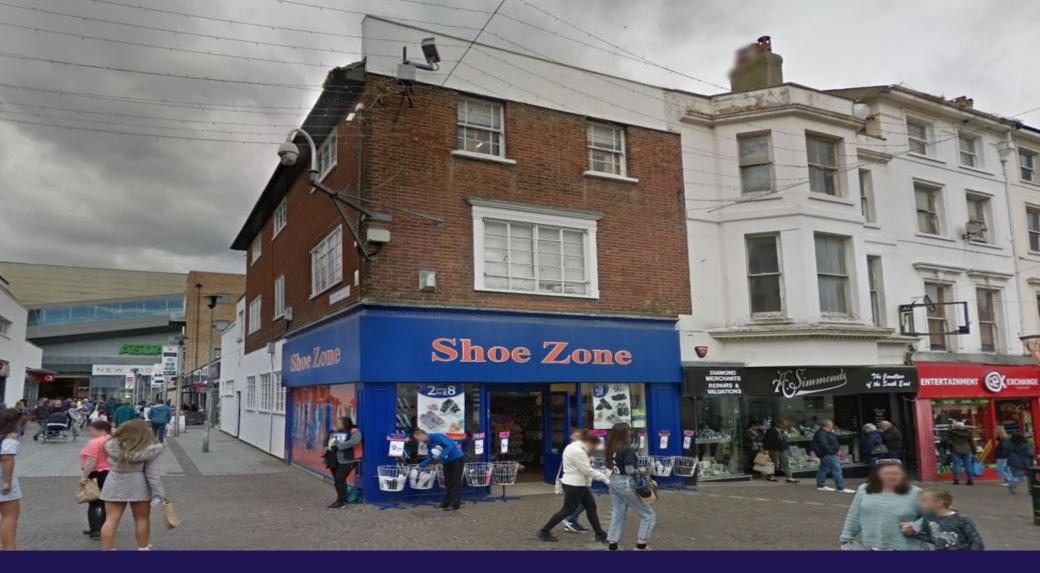

# FOLKESTONE, 36 SANDGATE ROAD, CT20 1DP

Prime Corner Retail Unit with Return Frontage

To Let - New Lease Available

1,312 SQ FT / 122 SQ M

#### LOCATION

The property occupies a central position on the pedestrianized section of Sandgate Road, adjacent to Simmonds Jewellers and opposite F. Hinds and Lloyds Bank. Retailers in close proximity include Costa, Superdrug, HSBC, Waterstones, Boots, NatWest, Card Factory, EE, The Works and WH Smiths.

The unit benefits from a prominent return frontage leading down from Sandgate Road to Bouverie Shopping Centre where occupiers include Primark, JD, T K Maxx, Poundland, New Look, Specsavers, Vodafone, Starbucks and Sports Direct.