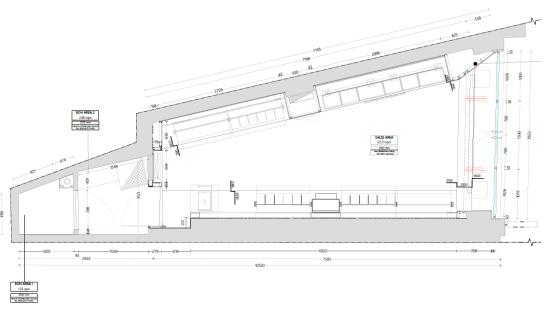

### **ACCOMMODATION**

The property, arranged over ground floor is a lock up shop with the following approximate floor areas:

| Net Frontage | 11 ft 11 ins | 3.63m     |
|--------------|--------------|-----------|
| Shop Depth   | 24 ft 11 ins | 7.59m     |
| Ground Floor | 282 sq ft    | 26.2 sq m |