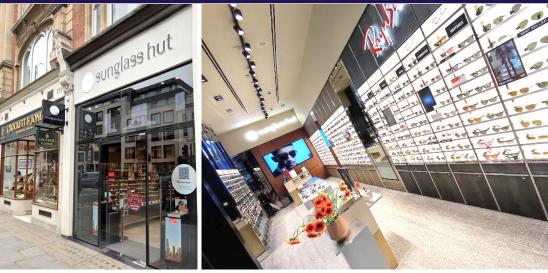

### **ACCOMMODATION**

The property, arranged over ground floor is a lock up shop with the following approximate floor areas:

| Net Frontage | 11 ft 11 ins | 3.63m     |
|--------------|--------------|-----------|
| Shop Depth   | 24 ft 11 ins | 7.59m     |
| Ground Floor | 282 sq ft    | 26.2 sq m |