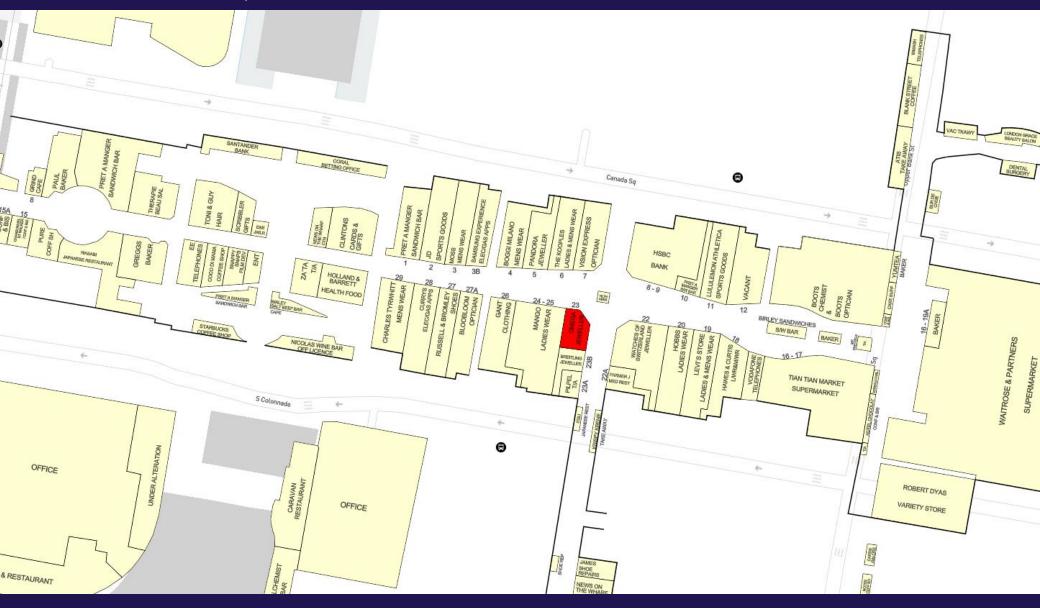

### **LOCATION**

The property occupies a prominent high footfall position in the heart of Canada Place Shopping Centre in Canary Wharf at a crossroad intersection close to the Waitrose Anchor tenant.

The unit is currently a dual facia which will be let as a whole.

The unit benefits from return frontage being adjacent to Mango, and diagonally opposite Mappin & Webb, Vision Express, and HSBC.

Retailers in close proximity include Pandora, Charles Tyrwhitt, Russell & Bromley, Hobbs, Gant and Lululemon.