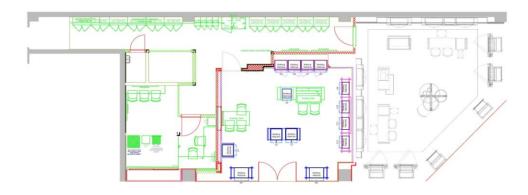

# **ACCOMMODATION**

The property is arranged over ground floor only with the following approximate floor areas:

Ground Floor Sales 1,606 sq ft 149.20 sq m