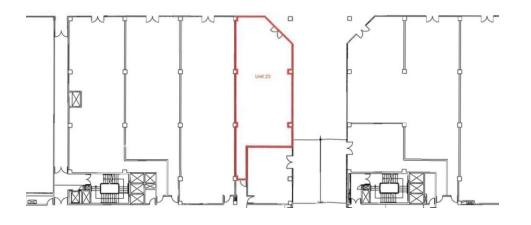

### **LOCATION**

The property occupies a prominent high footfall position in the heart of Canada Place Shopping Centre in Canary Wharf at a crossroad intersection close to the Waitrose Anchor tenant.

The unit is currently a dual facia which will be let as a whole.

The unit benefits from return frontage being adjacent to Mango, and diagonally opposite Mappin & Webb, Vision Express, and HSBC.

Retailers in close proximity include Pandora, Charles Tyrwhitt, Russell & Bromley, Hobbs, Gant and Lululemon.

# **ACCOMMODATION**

The property is arranged over ground floor only with the following approximate floor areas:

Ground Floor Sales 1,606 sq ft 149.20 sq m