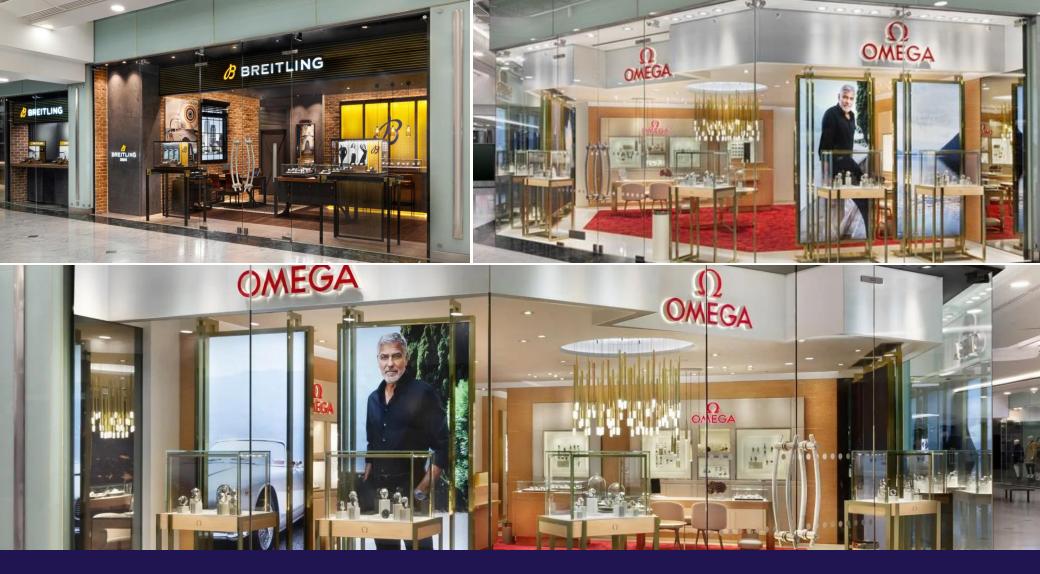

Prime Class E – Corner premises

On behalf of Watches of Switzerland Group Limited

1,606 sq ft – 149 sq m

### **LOCATION**

The property occupies a prominent high footfall position in the heart of Canada Place Shopping Centre in Canary Wharf at a crossroad intersection close to the Waitrose Anchor tenant.

The unit is currently a dual facia which will be let as a whole.

The unit benefits from return frontage being adjacent to Mango, and diagonally opposite Mappin & Webb, Vision Express, and HSBC.

Retailers in close proximity include Pandora, Charles Tyrwhitt, Russell & Bromley, Hobbs, Gant and Lululemon.