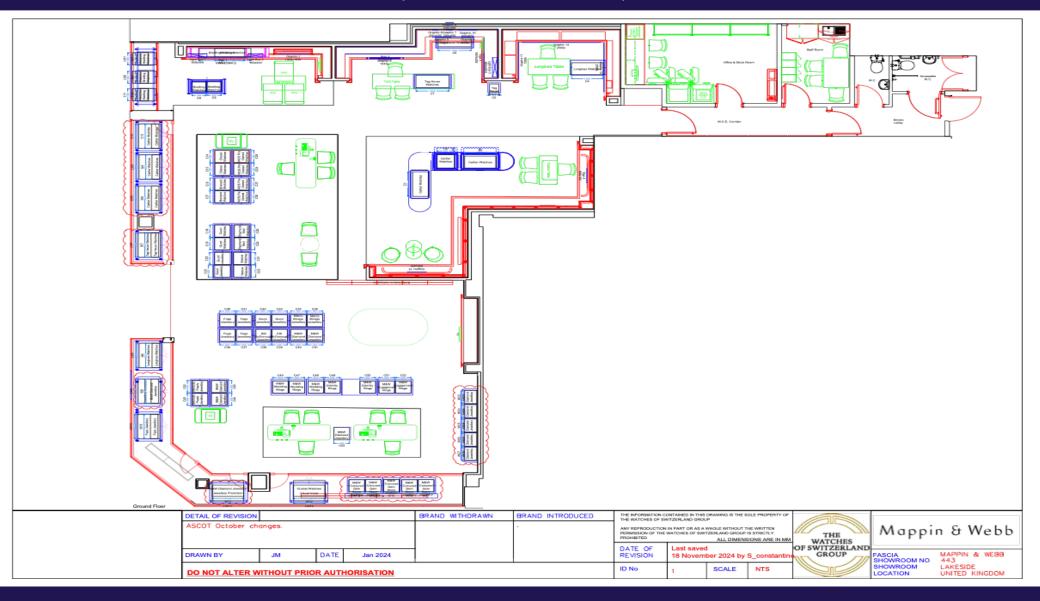

## **ACCOMMODATION**

The premises are arranged over ground floor level with the following approximate floor area:

| Ground Floor Sales | 2,986 Sq Ft | 277.4 Sq M |
|--------------------|-------------|------------|
| Ground Floor Sales | 2,986 Sq Ft | 277.4 Sq N |