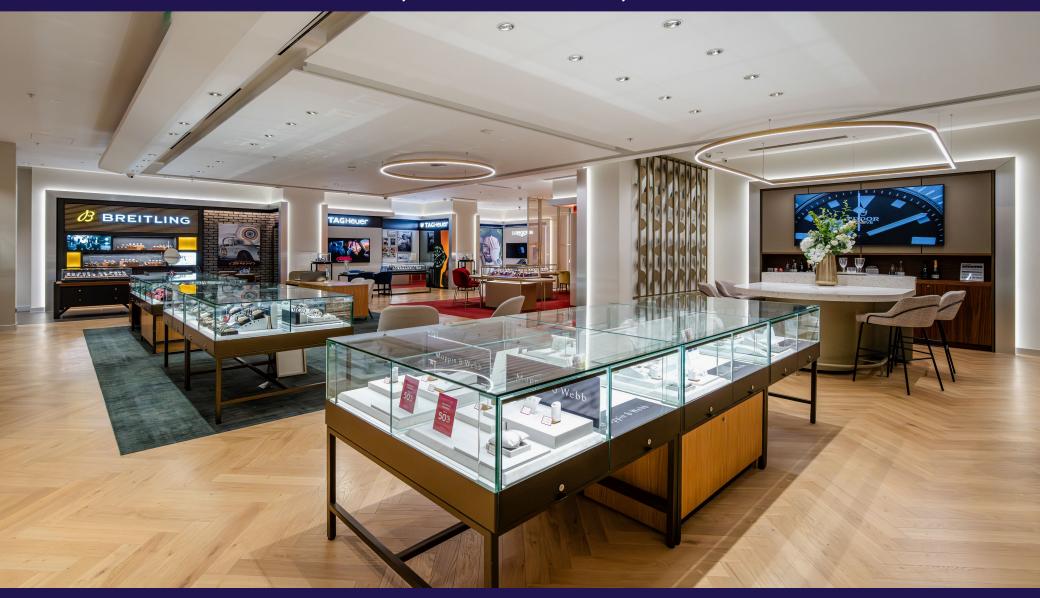

339 Lakeside Shopping Centre, West Thurrock, RM20 2ZH

Class A1 Retail / E - Class Lease Available

Prime unit adjacent to H&M Clothing, Nike & River Island

2,986 sq ft - 277.4sqm

Prominently located on first floor level with the benefit of a return frontage this unit enjoys excellent foot traffic with nearby operators including H&M Clothing, River Island, Footasylum, Victoria's Secret, Zara, Primark & M&S.