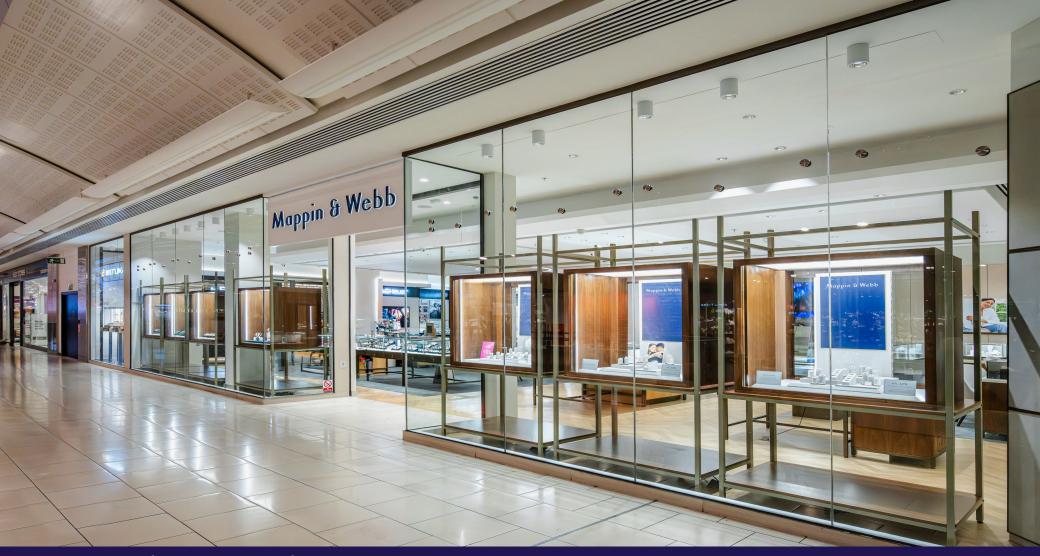

339 Lakeside Shopping Centre, West Thurrock, RM20 2ZH

Class A1 Retail / E - Class Lease Available

Prime unit adjacent to H&M Clothing, Nike & River Island

2,986 sq ft - 277.4sqm

Prominently located on first floor level with the benefit of a return frontage this unit enjoys excellent foot traffic with nearby operators including H&M Clothing, River Island, Footasylum, Victoria's Secret, Zara, Primark & M&S.