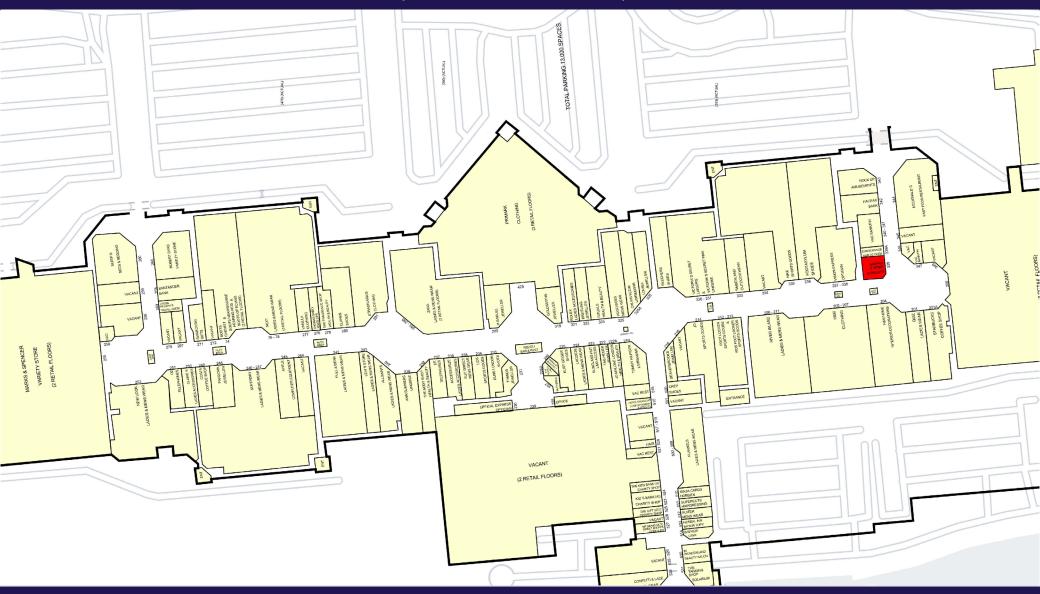

#### LOCATION

Lakeside is one of the UK's pre-eminent retail/leisure destinations, ranked 5<sup>th</sup> in the UK and now comprising 1.6million sq ft following completion of the 225,000 sq ft leisure complex. Lakeside attracts 20 million visitors annually. Harrods opened their first 23,000 sq ft H Beauty Store with other operators taking representation including Puttshack, Nickelodeon and an upsized Zara.

Prominently located on first floor level with the benefit of a return frontage this unit enjoys excellent foot traffic with nearby operators including H&M Clothing, River Island, Footasylum, Victoria's Secret, Zara, Primark & M&S.